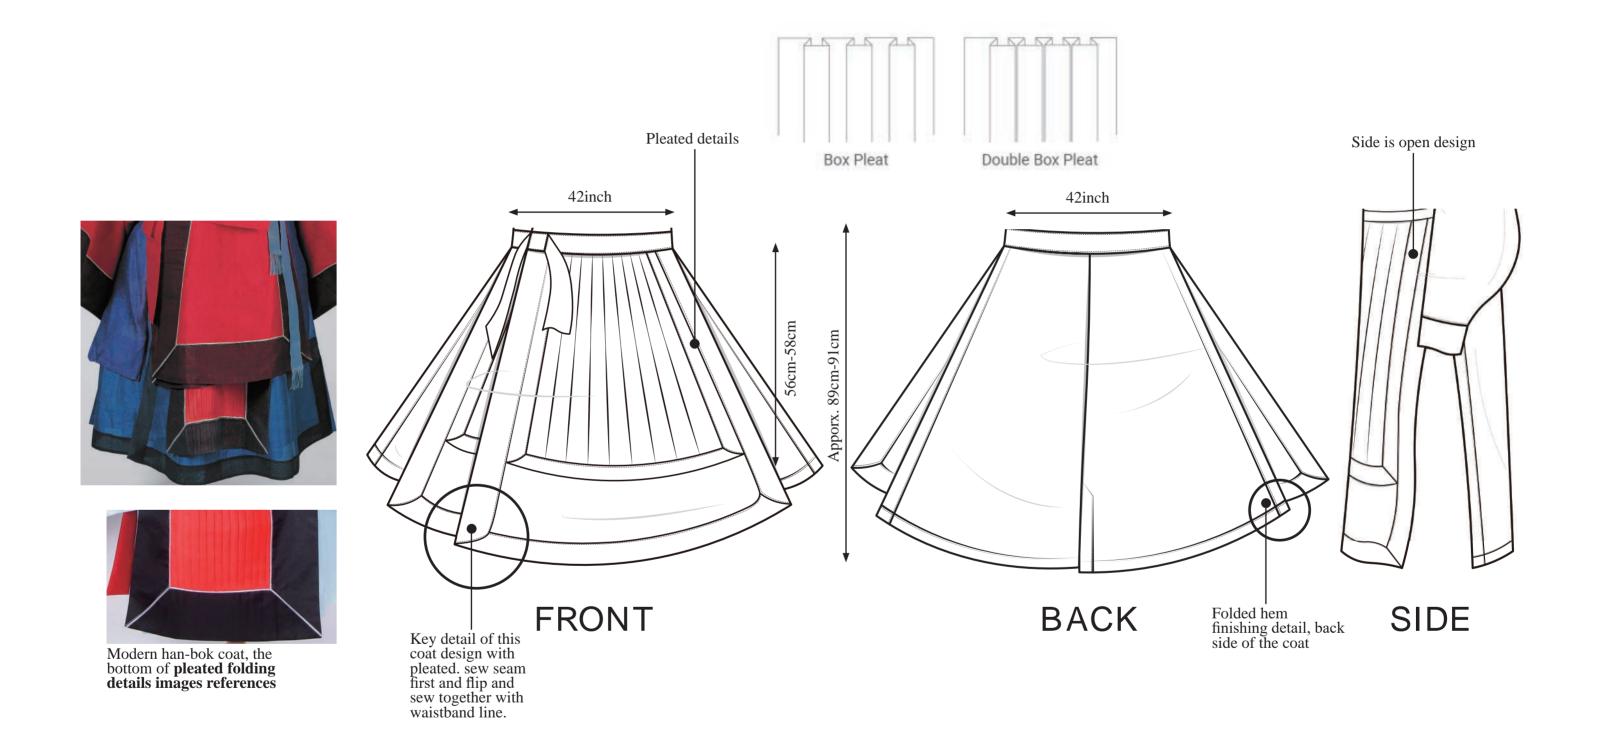

Modern han-bok coat, Ribbons details images references

Finishing using binding technique whole seam around lining and facing

Top stitching side of the binding high quality of finishing detail.

Approx. 93cm