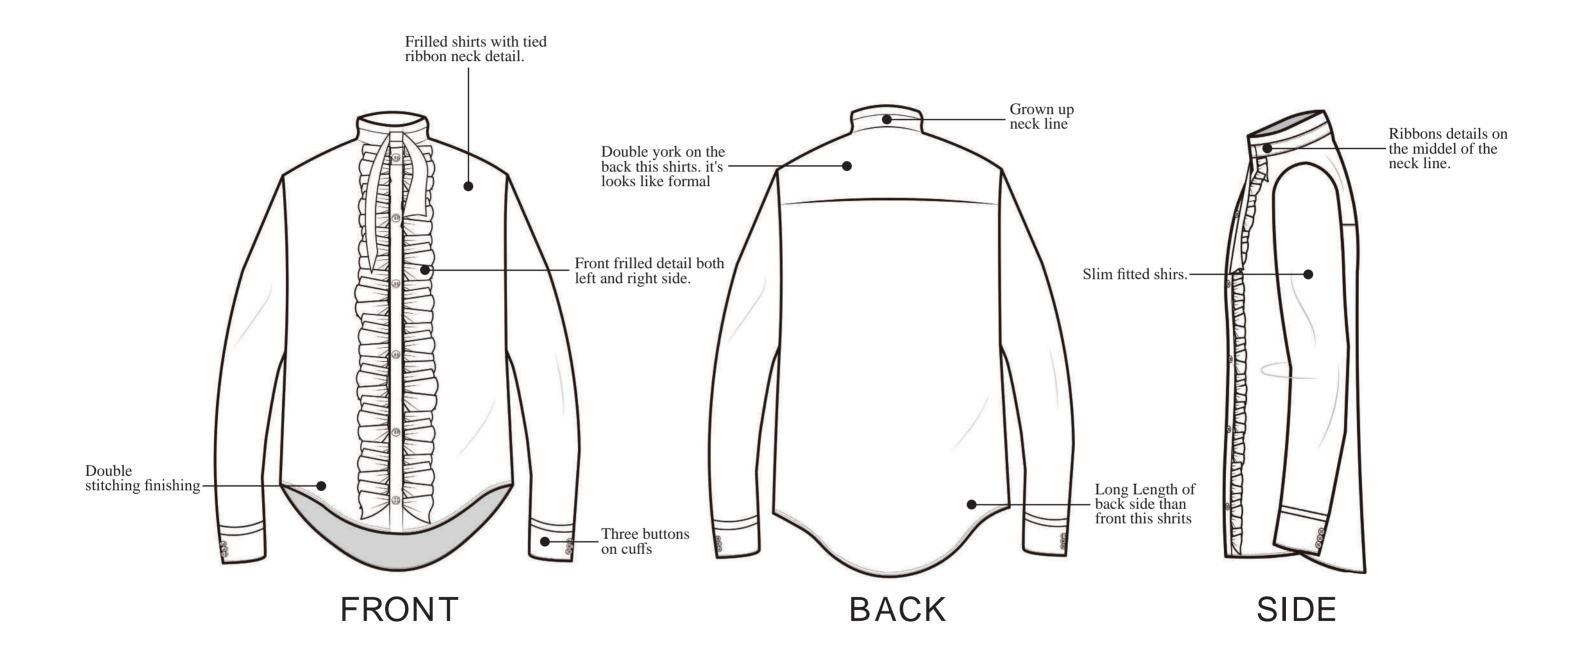

## **KYLE DE CROWN**

Name of Print:

My brand name, kyle de crown

**Colours:** 

Black lettering colour on pure

white collar

**Technique and Position:** 

**Printing**, This logo printing on

the collar of the coat

Name of Laser Cut:

Old Korean Word Lettering

**Colours:** 

**Laser cut** on Silver Filigree

Colours Fabric Pantone 17-3911 TCX

**Technique and Position:** 

Laser cutting technique upper