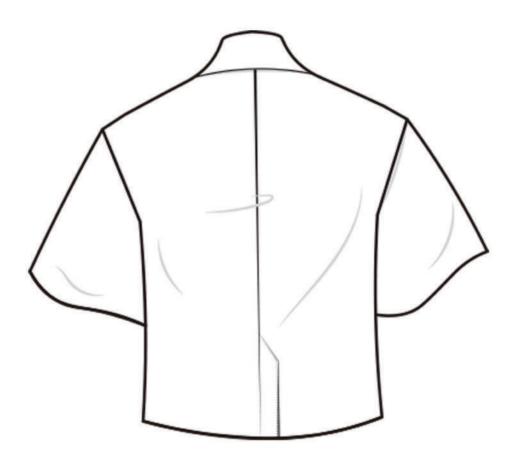

the collar of the coat

Name of Laser Cut:

Old Korean Word Lettering

**Colours:** 

**Laser cut** on Silver Filigree

Colours Fabric Pantone 17-3911 TCX

**Technique and Position:** 

Laser cutting technique upper

side of the back of the modern

han-bok coat

**Actual laser cutting sample** 

Name of Print:
Old Korean Word Lettering
Colours:
Pure White Colour

Pure White Colour

Technique and Position:

Big Print Technique on the middle of the trouser Right side