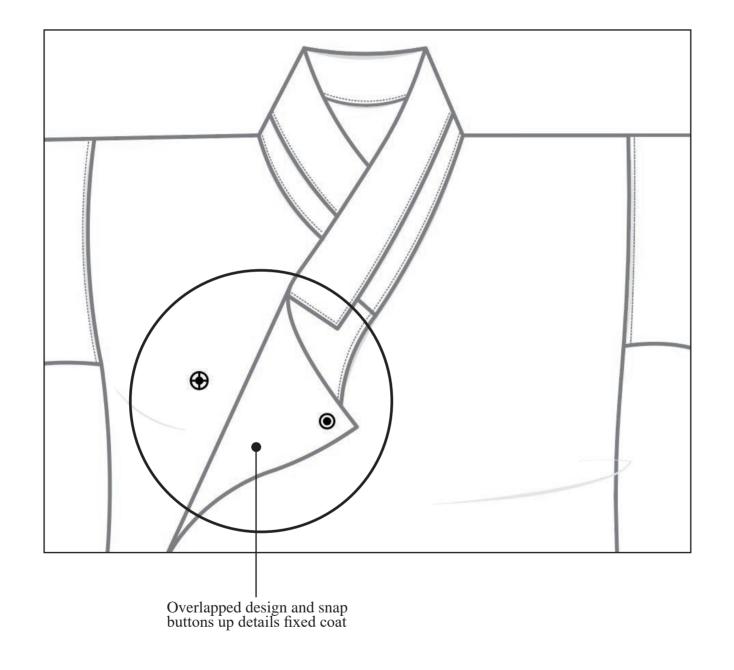

Modern han-bok coat, Ribbons details images references

Finishing using binding technique whole seam around lining and facing

Top stitching side of the binding high quality of finishing detail.

Approx. 93cm