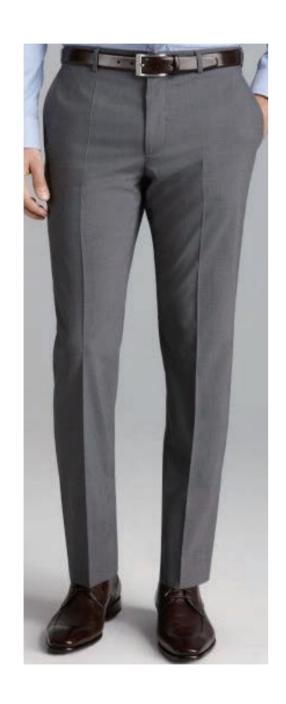

side of the back of the modern

han-bok coat

**Actual laser cutting sample** 

Name of Print:
Old Korean Word Lettering
Colours:
Pure White Colour

Pure White Colour

Technique and Position:

Big Print Technique on the middle of the trouser Right side

Actual print fabric sample