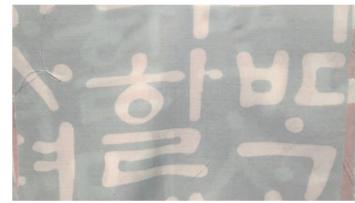

le seam around lining and facing

Top stitching side of the binding high quality of finishing detail.







Approx. 93cm

## **KYLE DE CROWN**

Name of Print:

My brand name, kyle de crown

**Colours:** 

Black lettering colour on pure

white collar

**Technique and Position:** 

**Printing**, This logo printing on

the collar of the coat





Name of Laser Cut:

Old Korean Word Lettering

**Colours:** 

**Laser cut** on Silver Filigree

Colours Fabric Pantone 17-3911 TCX

**Technique and Position:** 

Laser cutting technique upper

side of the back of the modern

han-bok coat



**Actual laser cutting sample** 





Name of Print:
Old Korean Word Lettering
Colours:
Pure White Colour

Pure White Colour

Technique and Position:

Big Print Technique on the middle of the trouser Right side



Actual print fabric sample