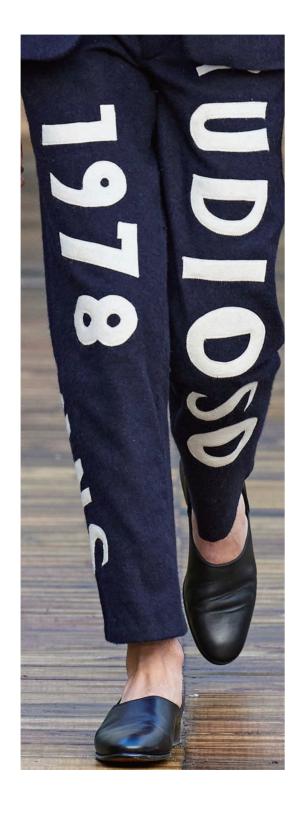

side of the back of the modern

han-bok coat

**Actual laser cutting sample** 

Name of Print:
Old Korean Word Lettering
Colours:
Pure White Colour

Pure White Colour

Technique and Position:

Big Print Technique on the middle of the trouser Right side