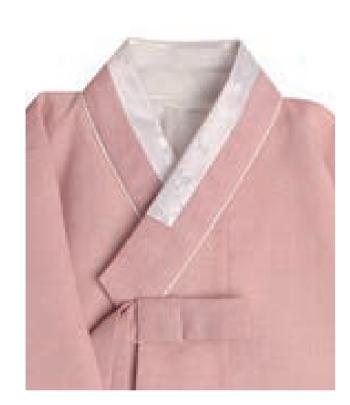

Modern han-bok coat, Ribbons details images references

Finishing using binding technique whole seam around lining and facing

Top stitching side of the binding high quality of finishing detail.

Approx. 93cm