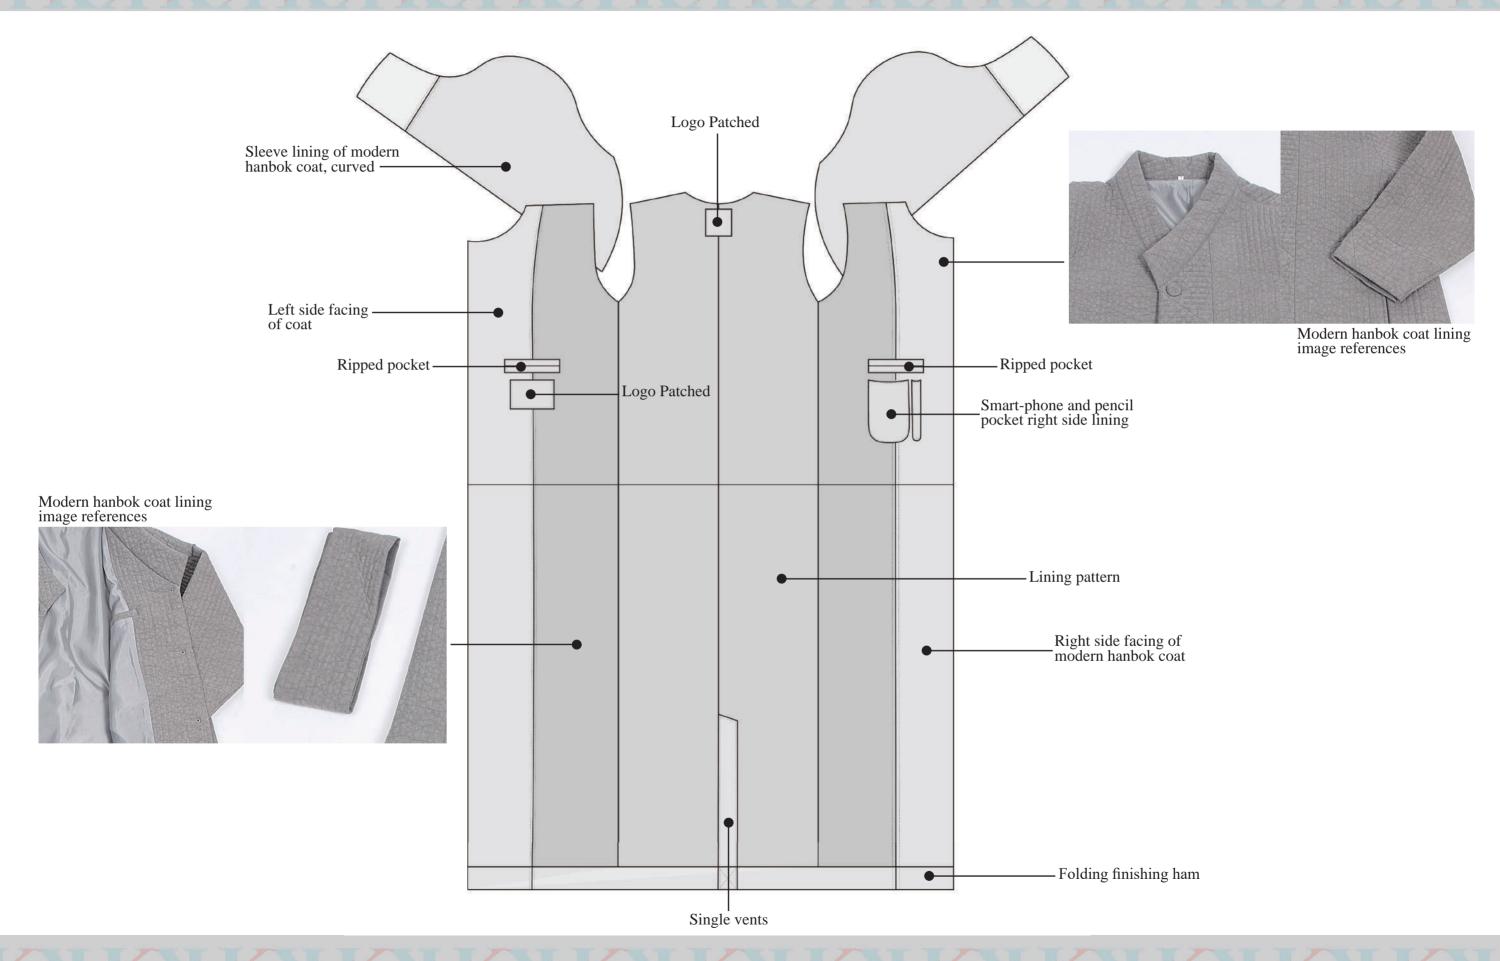

Modern han-bok coat, Ribbons details images references

Finishing using binding technique whole seam around lining and facing

Top stitching side of the binding high quality of finishing detail.

Approx. 93cm