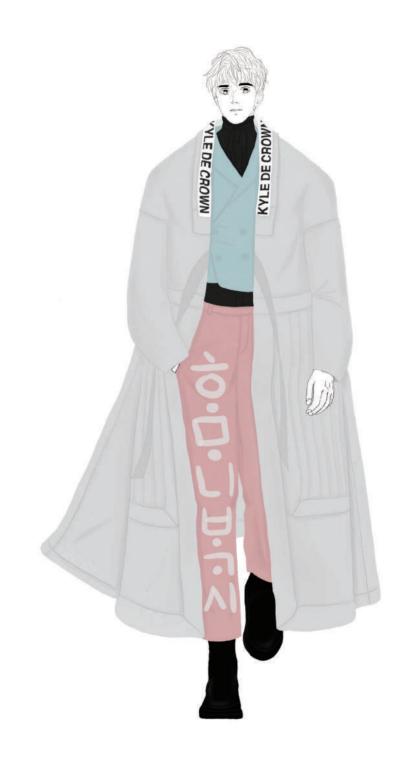

Modern han-bok coat, Ribbons details images references

Finishing using binding technique whole seam around lining and facing

Top stitching side of the binding high quality of finishing detail.

Approx. 93cm

## **KYLE DE CROWN**

Name of Print:

My brand name, kyle de crown

**Colours:** 

Black lettering colour on pure

white collar

**Technique and Position:** 

**Printing**, This logo printing on

the collar of the coat

Name of Laser Cut:

Old Korean Word Lettering

**Colours:** 

**Laser cut** on Silver Filigree

Colours Fabric Pantone 17-3911 TCX

**Technique and Position:** 

Laser cutting technique upper

side of the back of the modern

han-bok coat

**Actual laser cutting sample** 

Name of Print:
Old Korean Word Lettering
Colours:
Pure White Colour

Pure White Colour

Technique and Position:

Big Print Technique on the middle of the trouser Right side

Actual print fabric sample