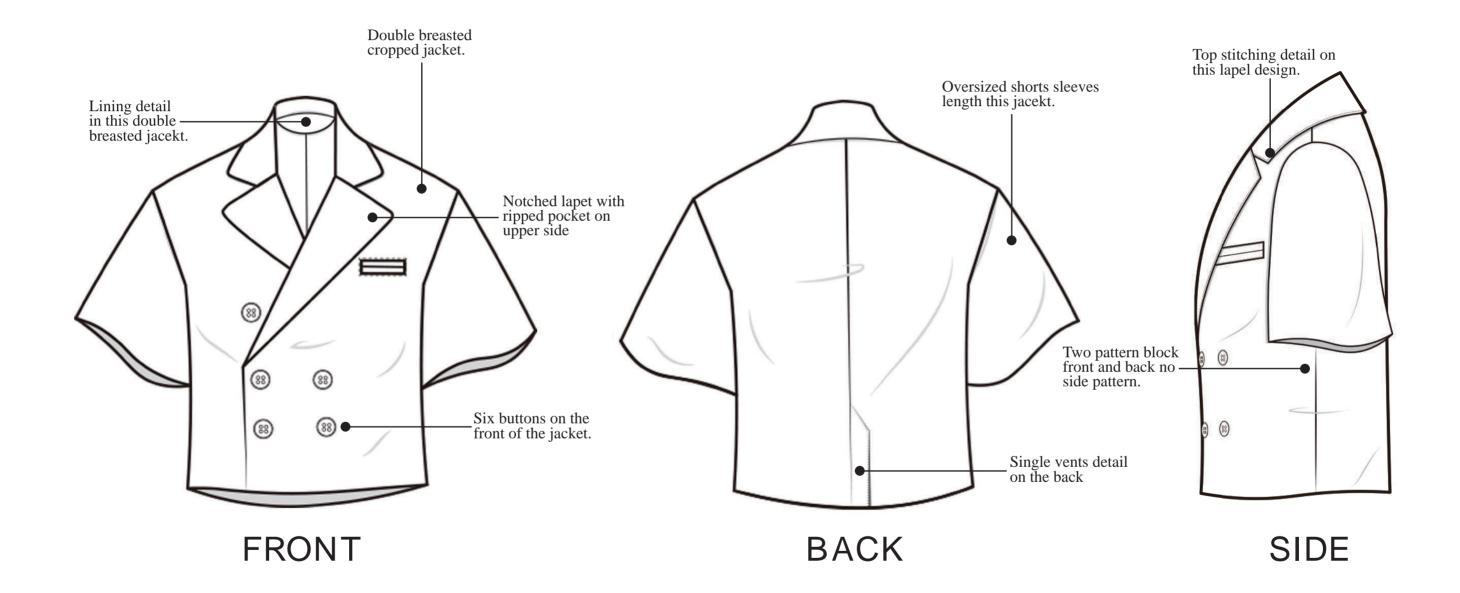

Modern han-bok coat, Ribbons details images references























Finishing using binding technique whole seam around lining and facing

Top stitching side of the binding high quality of finishing detail.







Approx. 93cm

## **KYLE DE CROWN**

Name of Print:

My brand name, kyle de crown

**Colours:** 

Black lettering colour on pure

white collar

**Technique and Position:** 

**Printing**, This logo printing on

the collar of the coat





Name of Laser Cut:

Old Korean Word Lettering

**Colours:** 

**Laser cut** on Silver Filigree

Colours Fabric Pantone 17-3911 TCX

**Technique and Position:** 

Laser cutting technique upper

side of the back of the modern

han-bok coat



**Actual laser cutting sample** 





Name of Print:
Old Korean Word