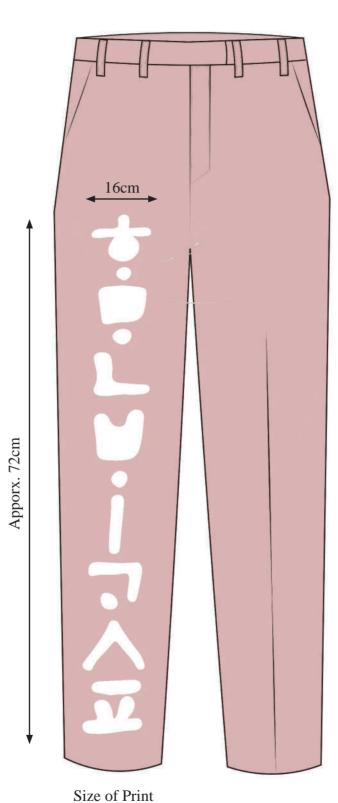

side of the back of the modern

han-bok coat

**Actual laser cutting sample** 

Name of Print:
Old Korean Word Lettering
Colours:
Pure White Colour

Pure White Colour

Technique and Position:

Big Print Technique on the middle of the trouser Right side