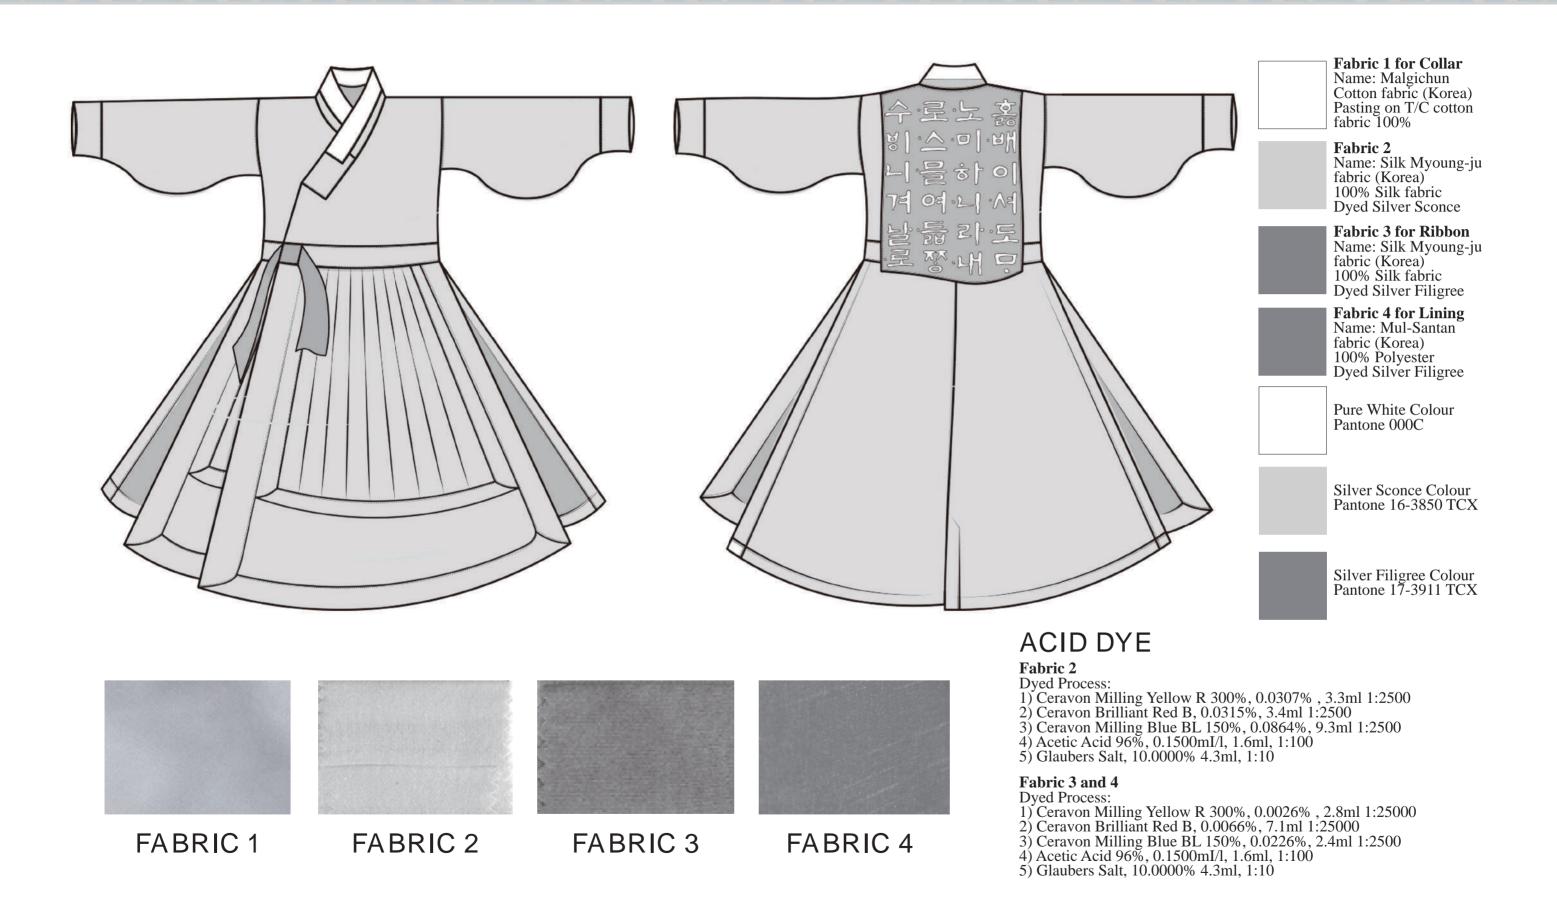

Modern han-bok coat, Ribbons details images references

Finishing using binding technique whole seam around lining and facing

Top stitching side of the binding high quality of finishing detail.

Approx. 93cm

the collar of the coat

Name of Laser Cut:

Old Korean Word Lettering

**Colours:** 

**Laser cut** on Silver Filigree

Colours Fabric Pantone 17-3911 TCX

**Technique and Position:** 

Laser cutting technique upper

side of the back of the modern

han-bok coat

**Actual laser cutting sample** 

Name of Print:
Old Korean Word Lettering
Colours:
Pure White Colour

Pure White Colour

Technique and Position:

Big Print Technique on the middle of the trouser Right side