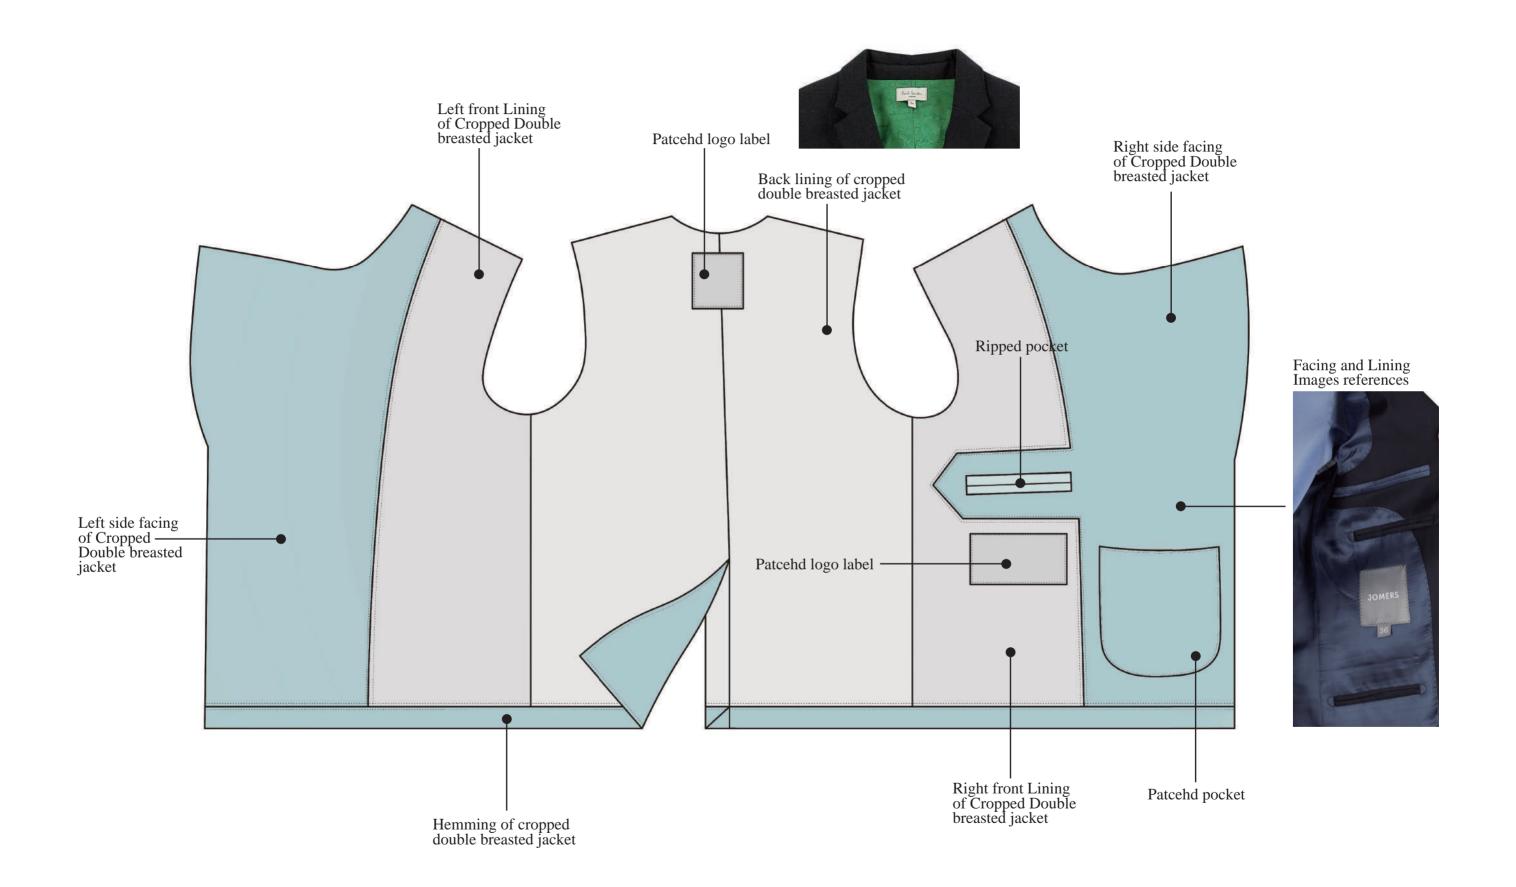

Modern han-bok coat, Ribbons details images references

Finishing using binding technique whole seam around lining and facing

Top stitching side of the binding high quality of finishing detail.

Approx. 93cm