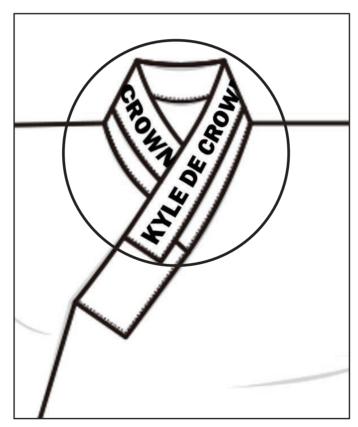

## **KYLE DE CROWN**

Name of Print:

My brand name, kyle de crown

**Colours:** 

Black lettering colour on pure

white collar

**Technique and Position:** 

**Printing**, This logo printing on

the collar of the coat

Name of Laser Cut:

Old Korean Word Lettering

**Colours:** 

**Laser cut** on Silver Filigree

Colours Fabric Pantone 17-3911 TCX

**Technique and Position:** 

Laser cutting technique upper