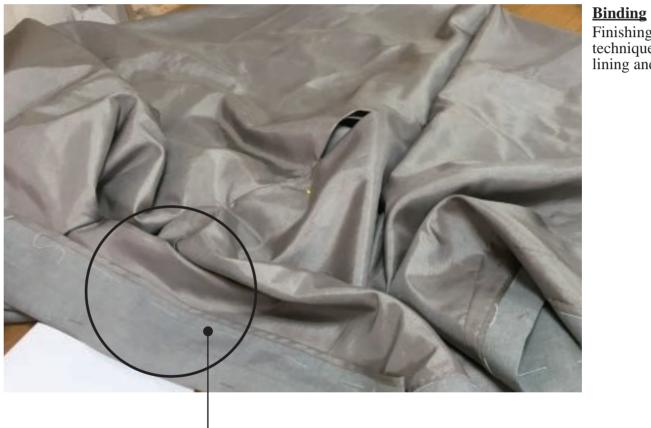

Modern han-bok coat, Ribbons details images references

Finishing using binding technique whole seam around lining and facing

Top stitching side of the binding high quality of finishing detail.

Approx. 93cm