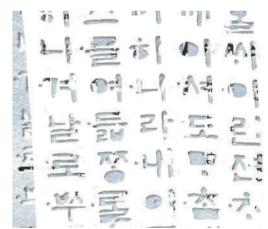

side of the back of the modern

han-bok coat

**Actual laser cutting sample** 

Name of Print:
Old Korean Word Lettering
Colours:
Pure White Colour

Pure White Colour

Technique and Position:

Big Print Technique on the middle of the trouser Right side

Actual print fabric sample