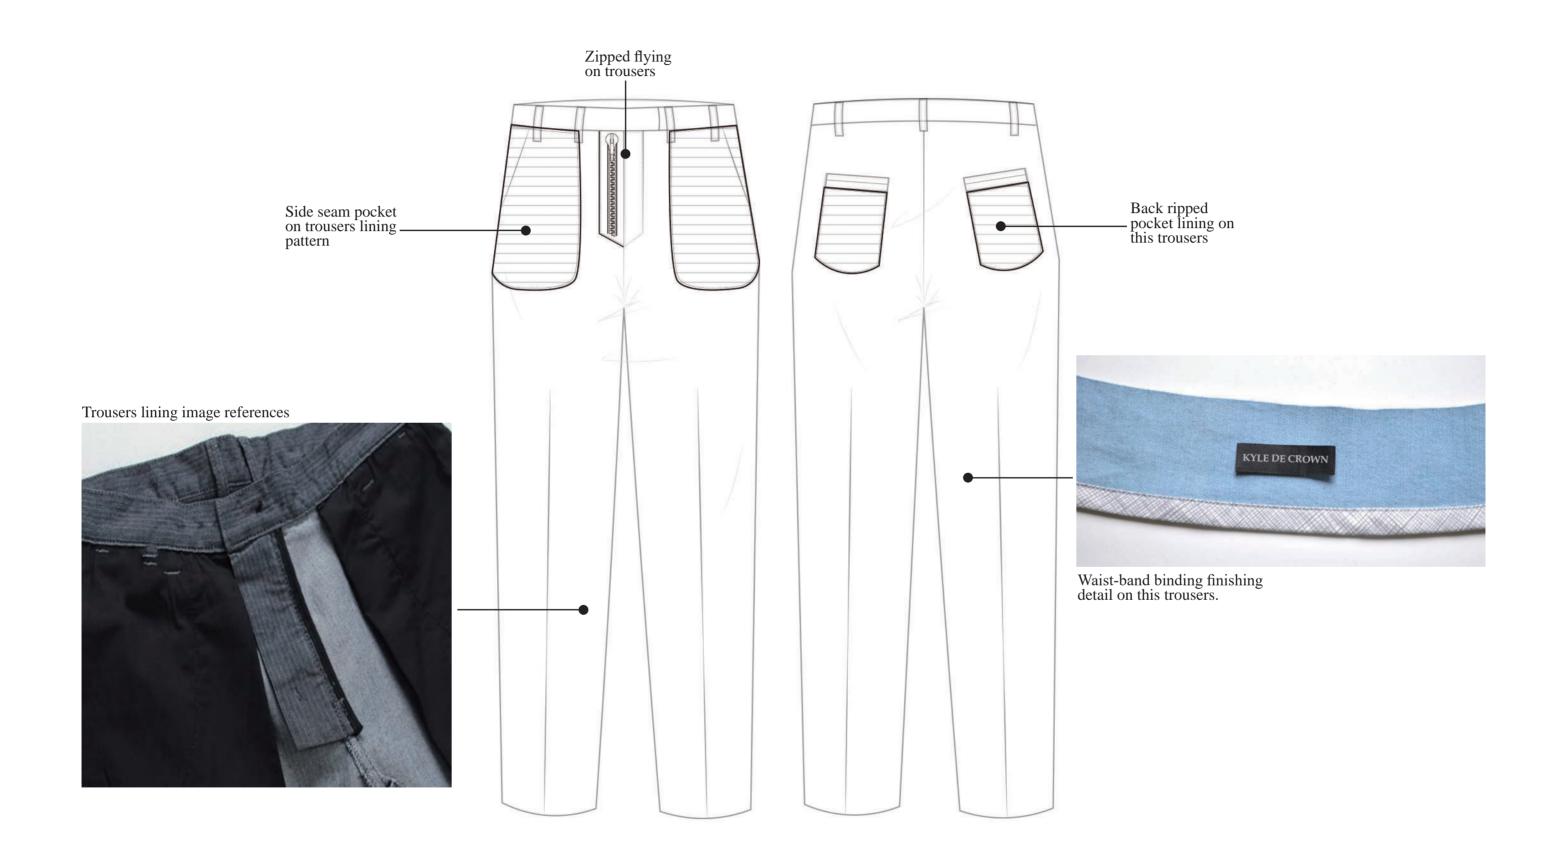

Modern han-bok coat, Ribbons details images references























Finishing using binding technique whole seam around lining and facing

Top stitching side of the binding high quality of finishing detail.







Approx. 93cm

## **KYLE DE CROWN**

Name of Print:

My brand name, kyle de crown

**Colours:** 

Black lettering colour on pure

white collar

**Technique and Position:** 

**Printing**, This logo printing on

the collar of the coat





Name of Laser Cut:

Old Korean Word Lettering

**Colours:** 

**Laser cut** on Silver Filigree

Colours Fabric Pantone 17-3911 TCX

**Technique and Position:** 

Laser cutting technique upper

side of the back of the modern

han-bok coat



**Actual laser cutting sample** 





Name of Print:
Old Korean Word Lettering
Colour