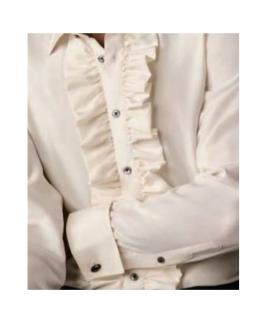

Modern han-bok coat, Ribbons details images references

Finishing using binding technique whole seam around lining and facing

Top stitching side of the binding high quality of finishing detail.

Approx. 93cm