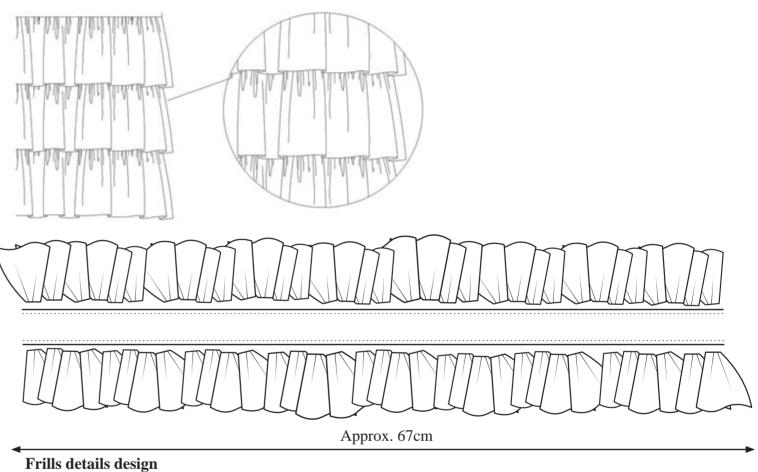

Modern han-bok coat, Ribbons details images references























Finishing using binding technique whole seam around lining and facing

Top stitching side of the binding high quality of finishing detail.







Approx. 93cm

## **KYLE DE CROWN**

Name of Print:

My brand name, kyle de crown

**Colours:** 

Black lettering colour on pure

white collar

**Technique and Position:** 

**Printing**, This logo printing on

the collar of the coat





Name of Laser Cut:

Old Korean Word Lettering

**Colours:** 

**Laser cut** on Silver Filigree

Colours Fabric Pantone 17-3911 TCX

**Technique and Position:** 

Laser cutting technique upper

side of the back of the modern

han-bok coat



**Actual laser cutting sample** 





Name of Print:
Old Korean Word Lettering
Colours:
Pure White Colour

Pure White Colour

Technique and Position:

Big Print Te