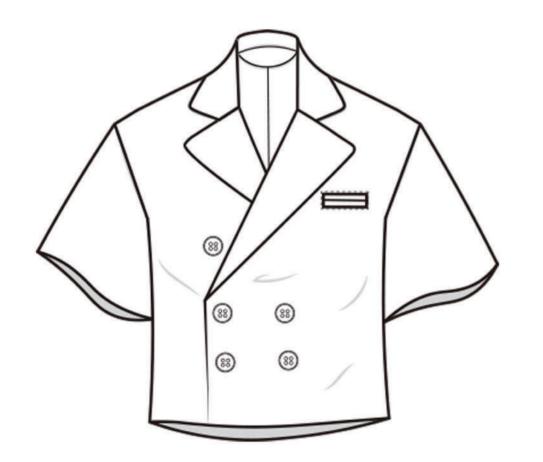

Modern han-bok coat, Ribbons details images references

Finishing using binding technique whole seam around lining and facing

Top stitching side of the binding high quality of finishing detail.

Approx. 93cm