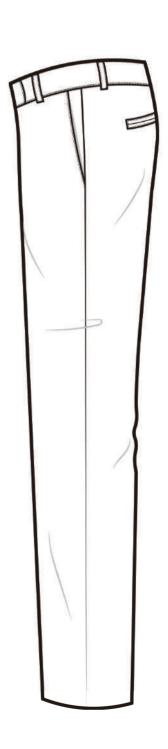

side of the back of the modern

han-bok coat

**Actual laser cutting sample** 

Name of Print:
Old Korean Word Lettering
Colours:
Pure White Colour

Pure White Colour

Technique and Position:

Big Print Technique on the middle of the trouser Right side

Actual print fabric sample