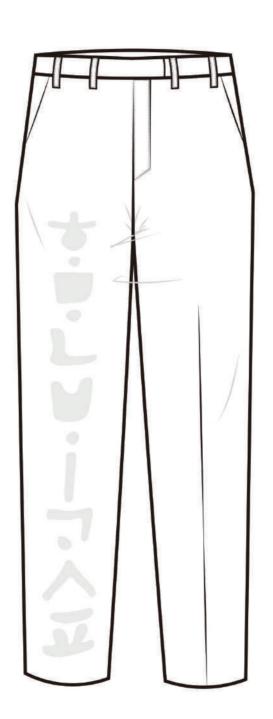

side of the back of the modern

han-bok coat

**Actual laser cutting sample** 

Name of Print:
Old Korean Word Lettering
Colours:
Pure White Colour

Pure White Colour

Technique and Position:

Big Print Technique on the middle of the trouser Right side