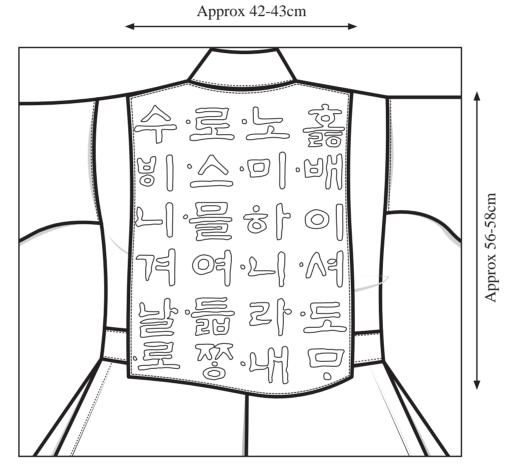

side of the back of the modern

han-bok coat

**Actual laser cutting sample** 

Name of Print:
Old Korean Word Lettering
Colours:
Pure White Colour

Pure White Colour

Technique and Position:

Big Print Technique on the middle of the trouser Right side

Actual print fabric sample