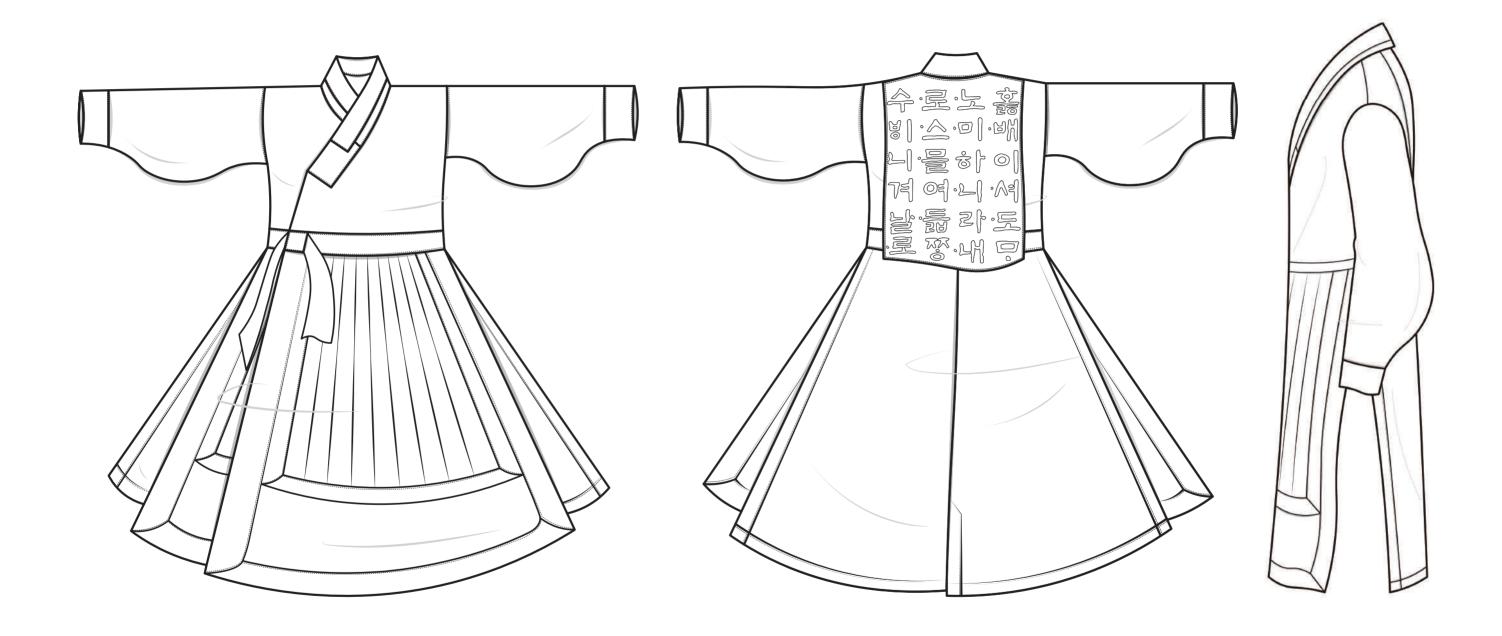

Modern han-bok coat, Ribbons details images references

Finishing using binding technique whole seam around lining and facing

Top stitching side of the binding high quality of finishing detail.

Approx. 93cm

the collar of the coat

Name of Laser Cut:

Old Korean Word Lettering

**Colours:** 

**Laser cut** on Silver Filigree

Colours Fabric Pantone 17-3911 TCX

**Technique and Position:** 

Laser cutting technique upper

side of the back of the modern

han-bok coat

**Actual laser cutting sample** 

Name of Print:
Old Korean Word Lettering
Colours:
Pure White Colour

Pure White Colour

Technique and Position:

Big Print Technique on the middle of the trouser Right side