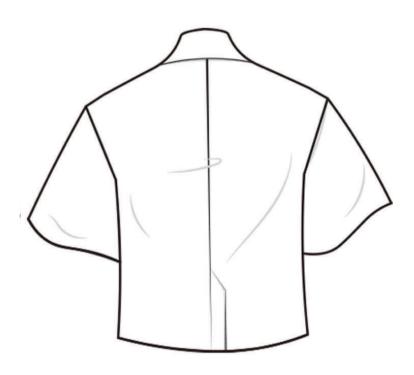

the collar of the coat

Name of Laser Cut:

Old Korean Word Lettering

**Colours:** 

**Laser cut** on Silver Filigree

Colours Fabric Pantone 17-3911 TCX

**Technique and Position:** 

Laser cutting technique upper

side of the back of the modern

han-bok coat

**Actual laser cutting sample** 

Name of Print:
Old Korean Word Lettering
Colours:
Pure White Colour

Pure White Colour

Technique and Position:

Big Print Technique on the middle of the trouser Right side