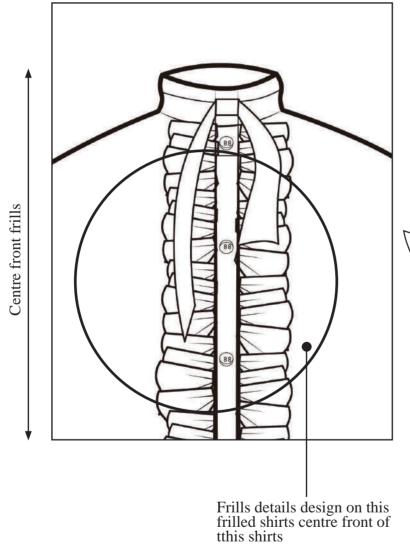

Modern han-bok coat, Ribbons details images references























Finishing using binding technique whole seam around lining and facing

Top stitching side of the binding high quality of finishing detail.







Approx. 93cm

## **KYLE DE CROWN**

Name of Print:

My brand name, kyle de crown

**Colours:** 

Black lettering colour on pure

white collar

**Technique and Position:** 

**Printing**, This logo printing on

the collar of the coat





Name of Laser Cut:

Old Korean Word Lettering

**Colours:** 

**Laser cut** on Silver Filigree

Colours Fabric Pantone 17-3911 TCX

**Technique and Position:** 

Laser cutting technique upper

side of the back of the modern

han-bok coat



**Actual laser cutting sample** 





Name of Print:
Old Korean Word Lettering
Colours:
Pure White Colour

Pure White Colour

Technique and Position:

Big Print