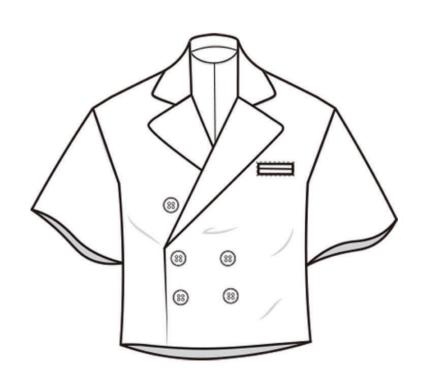

Modern han-bok coat, Ribbons details images references

Finishing using binding technique whole seam around lining and facing

Top stitching side of the binding high quality of finishing detail.

Approx. 93cm

## **KYLE DE CROWN**

Name of Print:

My brand name, kyle de crown

**Colours:** 

Black lettering colour on pure

white collar

**Technique and Position:** 

**Printing**, This logo printing on

the collar of the coat

Name of Laser Cut:

Old Korean Word Lettering

**Colours:** 

**Laser cut** on Silver Filigree

Colours Fabric Pantone 17-3911 TCX

**Technique and Position:** 

Laser cutting technique upper