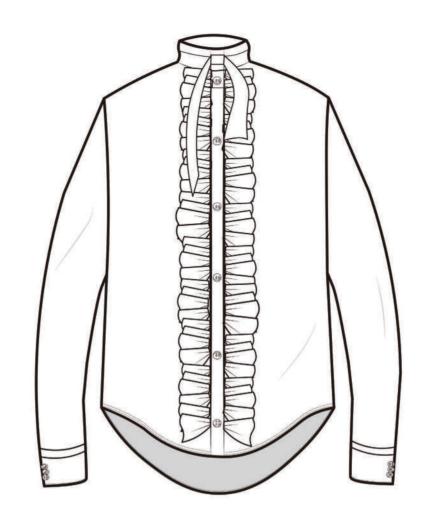

## **KYLE DE CROWN**

Name of Print:

My brand name, kyle de crown

**Colours:** 

Black lettering colour on pure

white collar

**Technique and Position:** 

**Printing**, This logo printing on

the collar of the coat

Name of Laser Cut:

Old Korean Word Lettering

**Colours:** 

**Laser cut** on Silver Filigree

Colours Fabric Pantone 17-3911 TCX

**Technique and Position:** 

Laser cutting technique upper