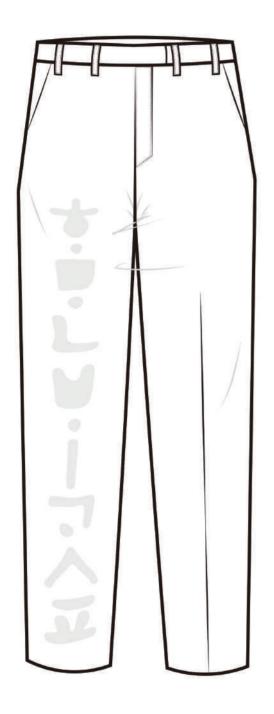

side of the back of the modern

han-bok coat

**Actual laser cutting sample** 

Name of Print:
Old Korean Word Lettering
Colours:
Pure White Colour

Pure White Colour

Technique and Position:

Big Print Technique on the middle of the trouser Right side

Actual print fabric sample