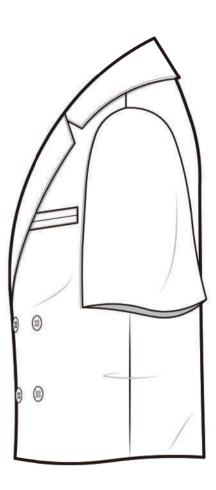

Modern han-bok coat, Ribbons details images references

Finishing using binding technique whole seam around lining and facing

Top stitching side of the binding high quality of finishing detail.

Approx. 93cm