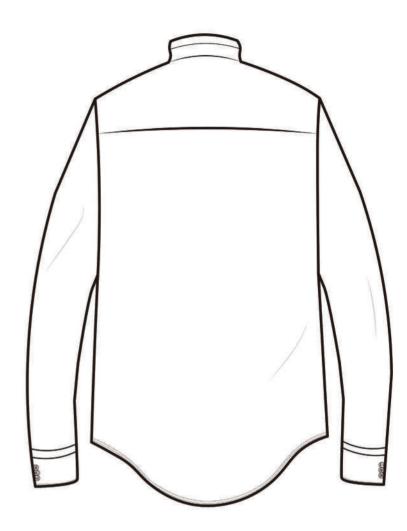

the collar of the coat

Name of Laser Cut:

Old Korean Word Lettering

**Colours:** 

**Laser cut** on Silver Filigree

Colours Fabric Pantone 17-3911 TCX

**Technique and Position:** 

Laser cutting technique upper

side of the back of the modern

han-bok coat

**Actual laser cutting sample** 

Name of Print:
Old Korean Word Lettering
Colours:
Pure White Colour

Pure White Colour

Technique and Position:

Big Print Technique on the middle of the trouser Right side