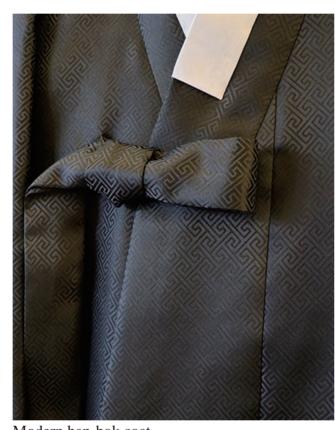

Modern han-bok coat, Ribbons details images references

Finishing using binding technique whole seam around lining and facing

Top stitching side of the binding high quality of finishing detail.

Approx. 93cm