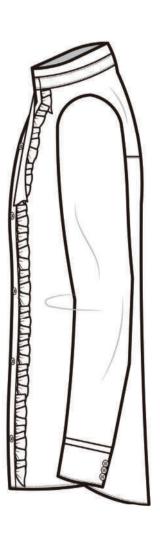

Modern han-bok coat, Ribbons details images references

Finishing using binding technique whole seam around lining and facing

Top stitching side of the binding high quality of finishing detail.

Approx. 93cm

the collar of the coat

Name of Laser Cut:

Old Korean Word Lettering

**Colours:** 

**Laser cut** on Silver Filigree

Colours Fabric Pantone 17-3911 TCX

**Technique and Position:** 

Laser cutting technique upper

side of the back of the modern

han-bok coat

**Actual laser cutting sample** 

Name of Print:
Old Korean Word Lettering
Colours:
Pure White Colour

Pure White Colour

Technique and Position:

Big Print Technique on the middle of the trouser Right side