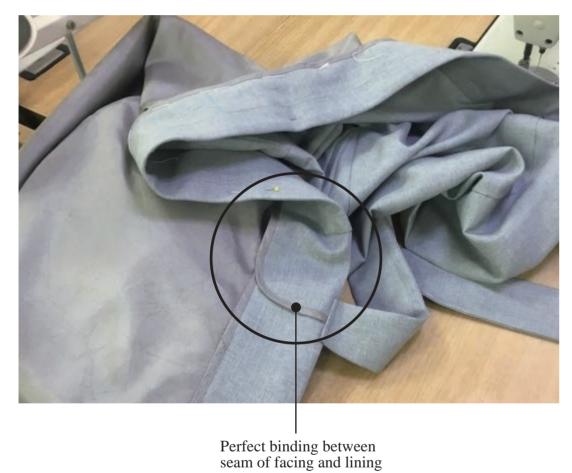

Modern han-bok coat, Ribbons details images references

Finishing using binding technique whole seam around lining and facing

Top stitching side of the binding high quality of finishing detail.

Approx. 93cm