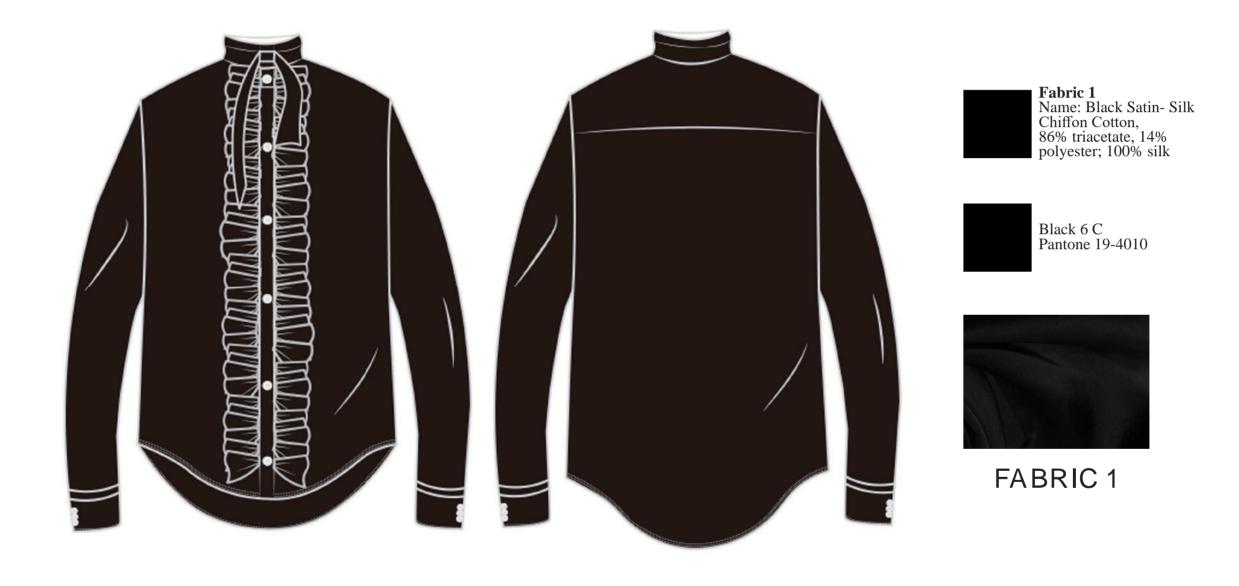

## **KYLE DE CROWN**

Name of Print:

My brand name, kyle de crown

**Colours:** 

Black lettering colour on pure

white collar

**Technique and Position:** 

**Printing**, This logo printing on

the collar of the coat

Name of Laser Cut:

Old Korean Word Lettering

**Colours:** 

**Laser cut** on Silver Filigree

Colours Fabric Pantone 17-3911 TCX

**Technique and Position:** 

Laser cutting technique upper