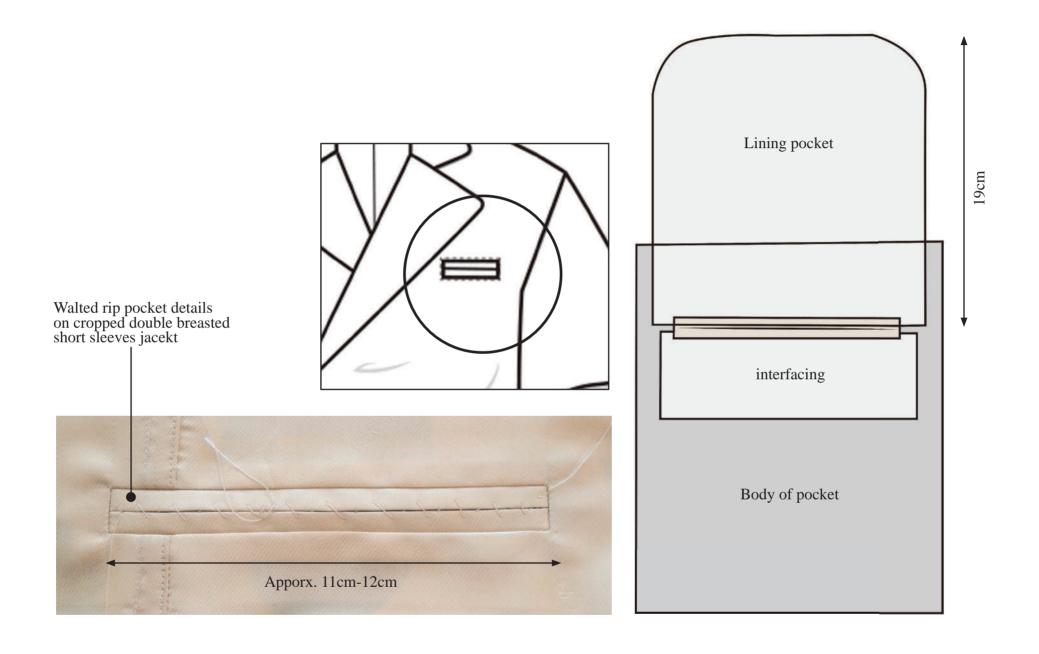

Modern han-bok coat, Ribbons details images references























Finishing using binding technique whole seam around lining and facing

Top stitching side of the binding high quality of finishing detail.







Approx. 93cm

## **KYLE DE CROWN**

Name of Print:

My brand name, kyle de crown

**Colours:** 

Black lettering colour on pure

white collar

**Technique and Position:** 

**Printing**, This logo printing on

the collar of the coat





Name of Laser Cut:

Old Korean Word Lettering

**Colours:** 

**Laser cut** on Silver Filigree

Colours Fabric Pantone 17-3911 TCX

**Technique and Position:** 

Laser cutting technique upper

side of the back of the modern

han-bok coat



**Actual laser cutting sample** 





Name of Print:
Old Korean Word Lettering
Colours:
Pure White Colour

Pure White Colour

Technique and Position:

Big Print Techni