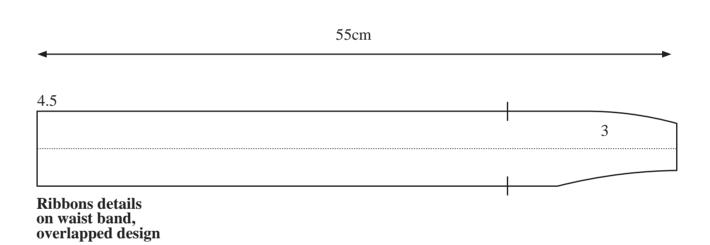

Modern han-bok coat, Ribbons details images references

Finishing using binding technique whole seam around lining and facing

Top stitching side of the binding high quality of finishing detail.

Approx. 93cm