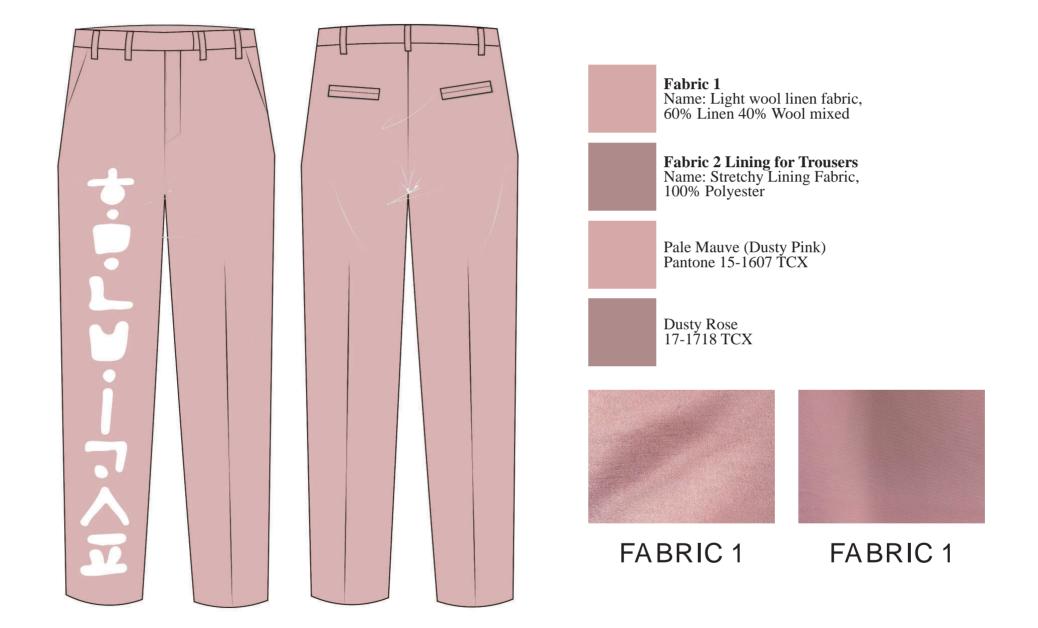

side of the back of the modern

han-bok coat

**Actual laser cutting sample** 

Name of Print:
Old Korean Word Lettering
Colours:
Pure White Colour

Pure White Colour

Technique and Position:

Big Print Technique on the middle of the trouser Right side

Actual print fabric sample