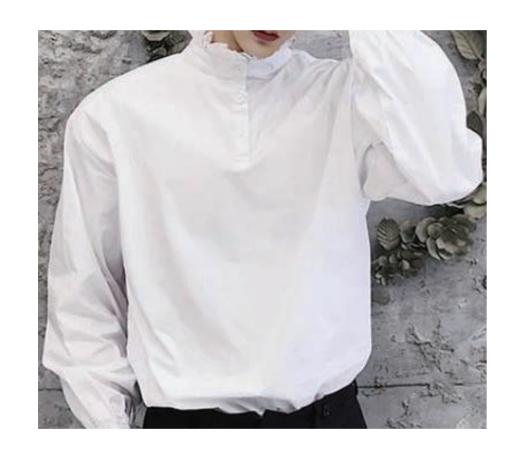

Modern han-bok coat, Ribbons details images references

Finishing using binding technique whole seam around lining and facing

Top stitching side of the binding high quality of finishing detail.

Approx. 93cm