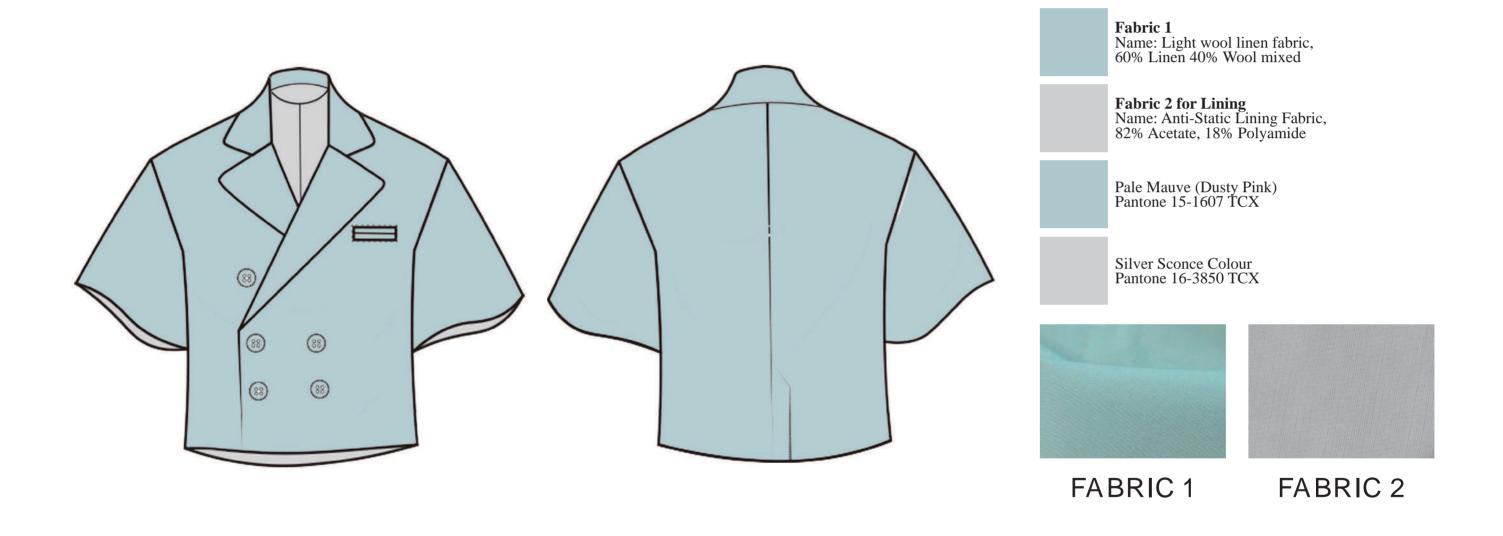

Modern han-bok coat, Ribbons details images references























Finishing using binding technique whole seam around lining and facing

Top stitching side of the binding high quality of finishing detail.







Approx. 93cm

## **KYLE DE CROWN**

Name of Print:

My brand name, kyle de crown

**Colours:** 

Black lettering colour on pure

white collar

**Technique and Position:** 

**Printing**, This logo printing on

the collar of the coat





Name of Laser Cut:

Old Korean Word Lettering

**Colours:** 

**Laser cut** on Silver Filigree

Colours Fabric Pantone 17-3911 TCX

**Technique and Position:** 

Laser cutting technique upper

side of the back of the modern

han-bok coat



**Actual laser cutting sample** 





Name of Print:
Old Korean Word Lettering