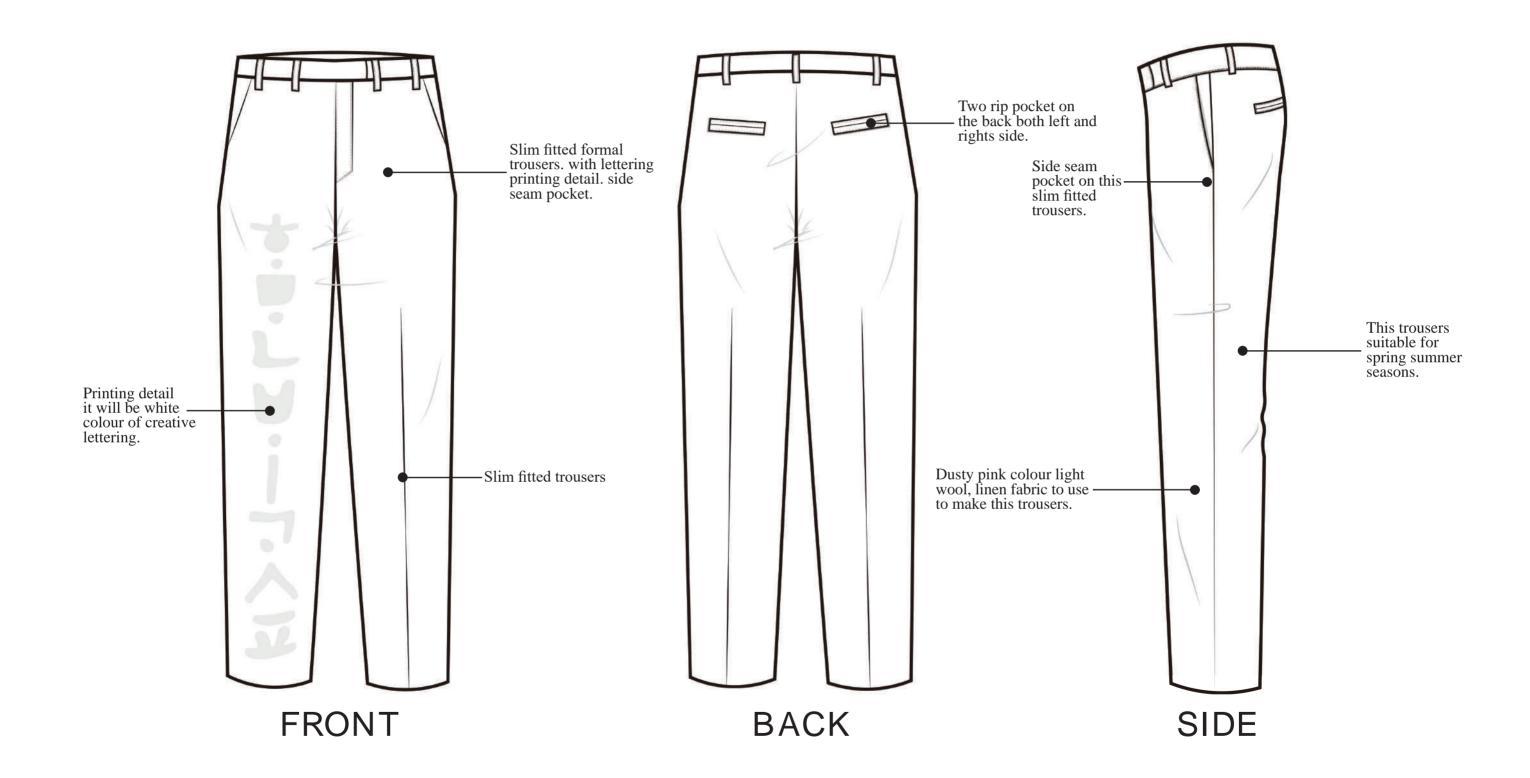

side of the back of the modern

han-bok coat

**Actual laser cutting sample** 

Name of Print:
Old Korean Word Lettering
Colours:
Pure White Colour

Pure White Colour

Technique and Position:

Big Print Technique on the middle of the trouser Right side

Actual print fabric sample