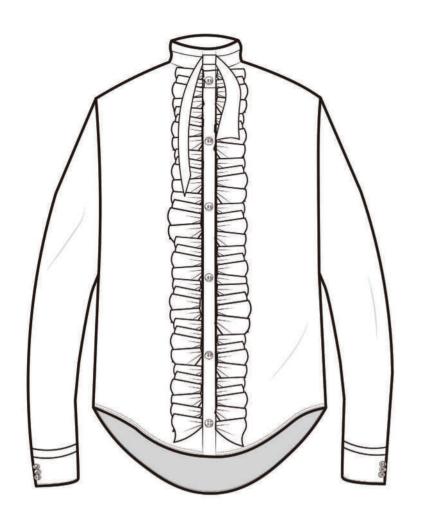

## **KYLE DE CROWN**

Name of Print:

My brand name, kyle de crown

**Colours:** 

Black lettering colour on pure

white collar

**Technique and Position:** 

**Printing**, This logo printing on