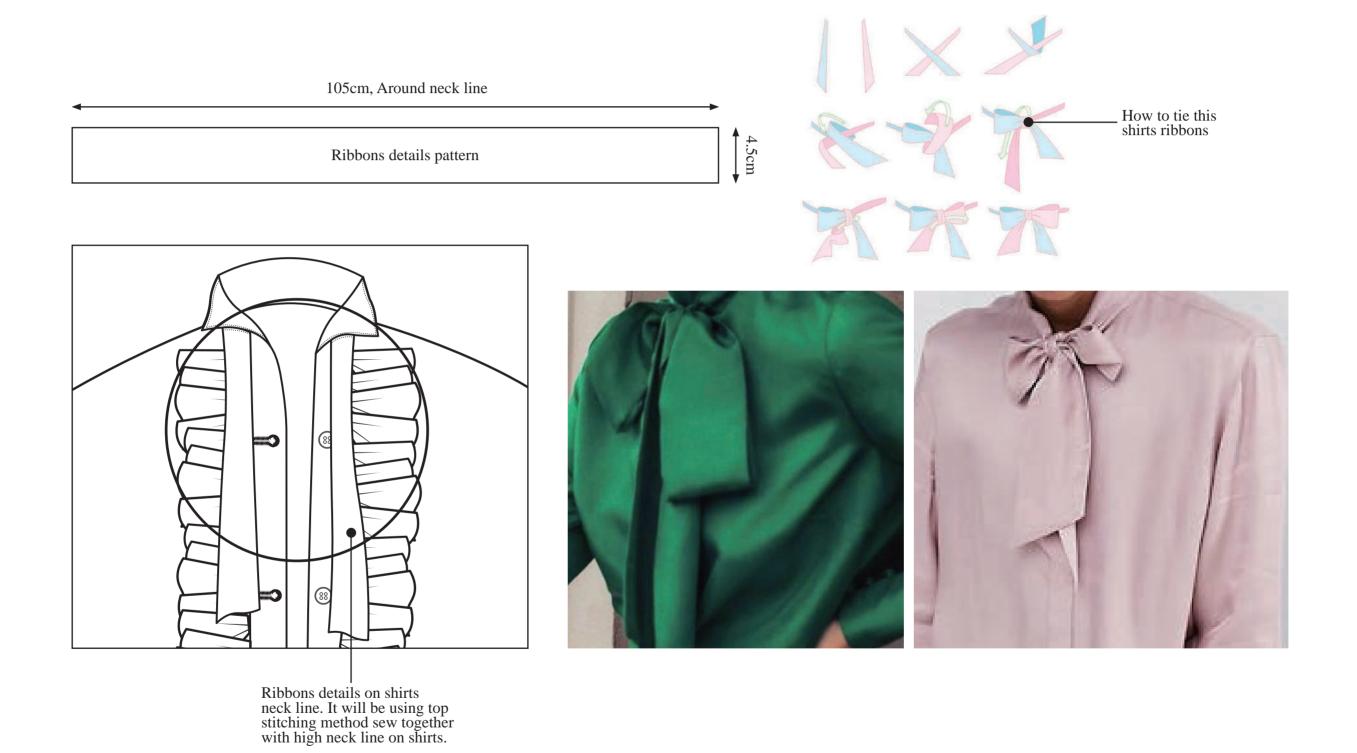

Modern han-bok coat, Ribbons details images references

Finishing using binding technique whole seam around lining and facing

Top stitching side of the binding high quality of finishing detail.

Approx. 93cm