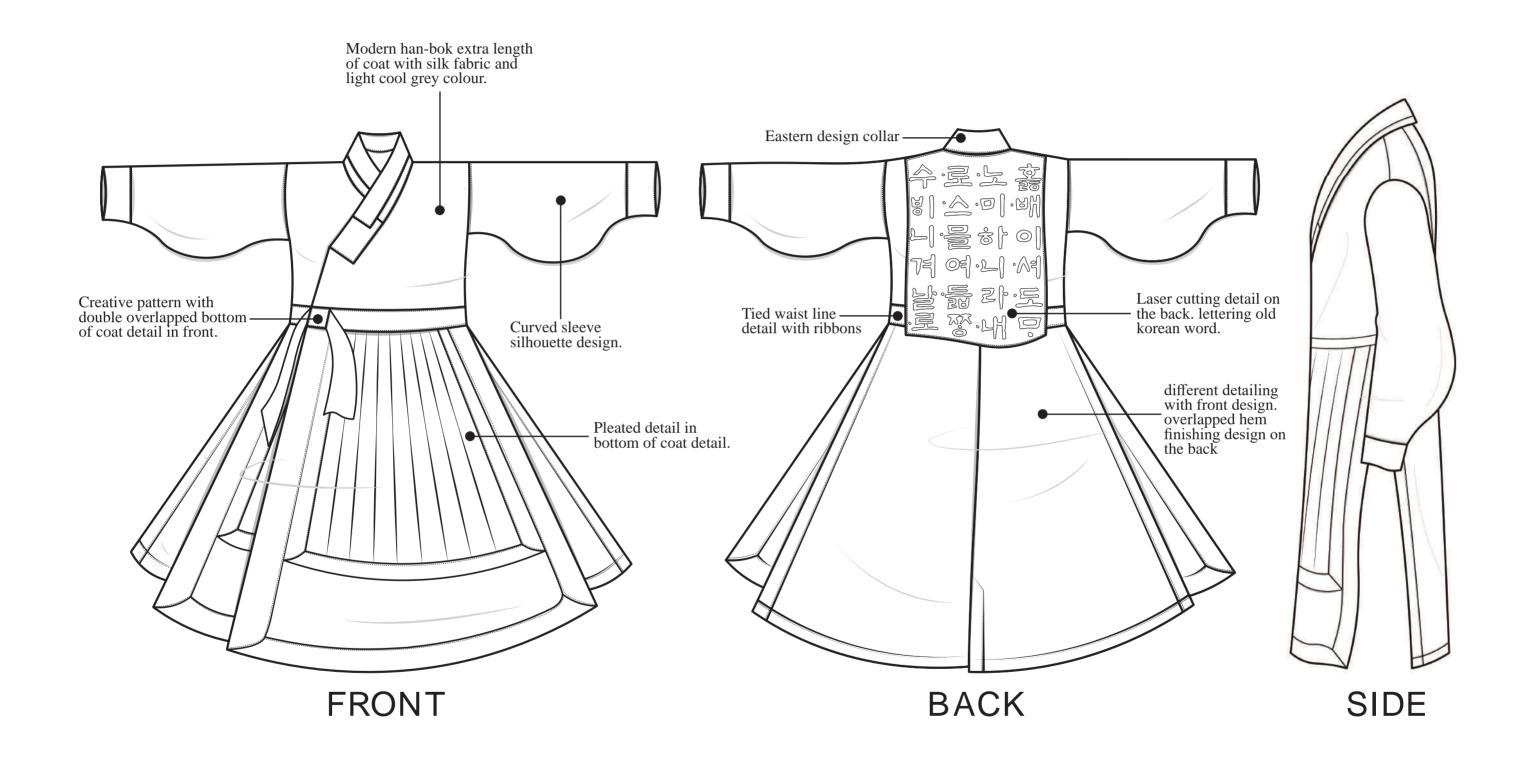

Modern han-bok coat, Ribbons details images references

Finishing using binding technique whole seam around lining and facing

Top stitching side of the binding high quality of finishing detail.

Approx. 93cm

the collar of the coat

Name of Laser Cut:

Old Korean Word Lettering

**Colours:** 

**Laser cut** on Silver Filigree

Colours Fabric Pantone 17-3911 TCX

**Technique and Position:** 

Laser cutting technique upper

side of the back of the modern

han-bok coat

**Actual laser cutting sample** 

Name of Print:
Old Korean Word Lettering
Colours:
Pure White Colour

Pure White Colour

Technique and Position:

Big Print Technique on the middle of the trouser Right side