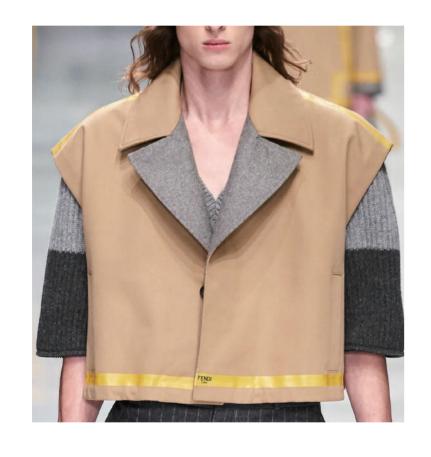

Modern han-bok coat, Ribbons details images references

Finishing using binding technique whole seam around lining and facing

Top stitching side of the binding high quality of finishing detail.

Approx. 93cm