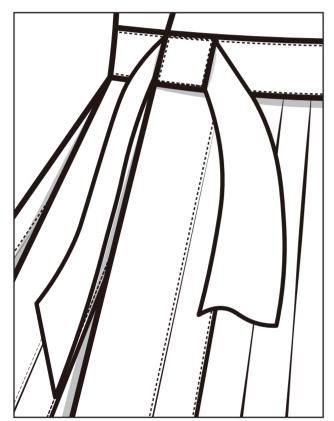

Modern han-bok coat, Ribbons details images references

Finishing using binding technique whole seam around lining and facing

Top stitching side of the binding high quality of finishing detail.

Approx. 93cm