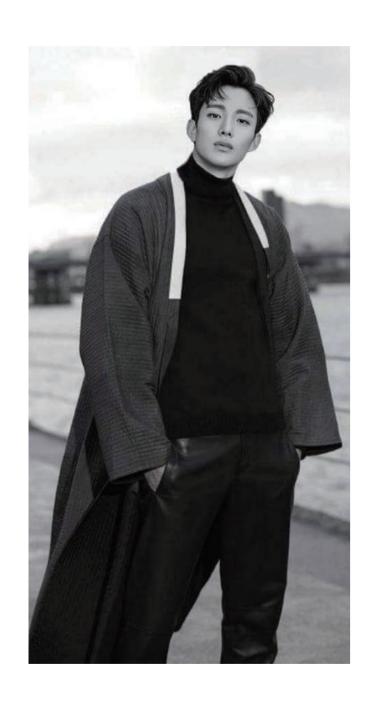

Modern han-bok coat, Ribbons details images references

Finishing using binding technique whole seam around lining and facing

Top stitching side of the binding high quality of finishing detail.

Approx. 93cm