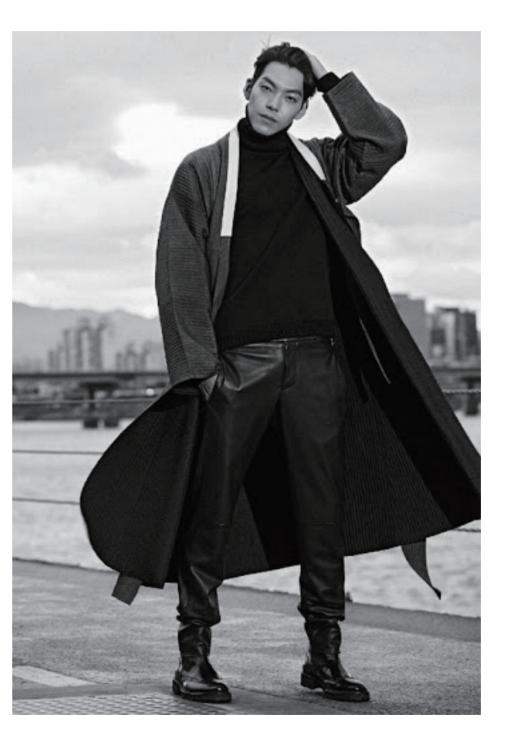

Modern han-bok coat, Ribbons details images references

Finishing using binding technique whole seam around lining and facing

Top stitching side of the binding high quality of finishing detail.

Approx. 93cm