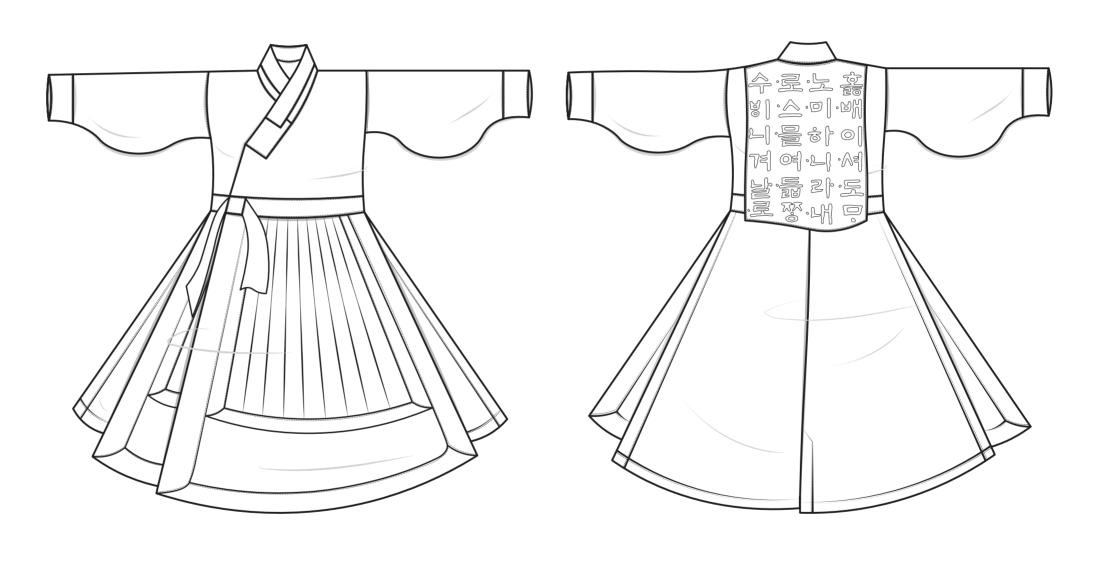

the collar of the coat

Name of Laser Cut:

Old Korean Word Lettering

**Colours:** 

**Laser cut** on Silver Filigree

Colours Fabric Pantone 17-3911 TCX

**Technique and Position:** 

Laser cutting technique upper

side of the back of the modern

han-bok coat

**Actual laser cutting sample** 

Name of Print:
Old Korean Word Lettering
Colours:
Pure White Colour

Pure White Colour

Technique and Position:

Big Print Technique on the middle of the trouser Right side