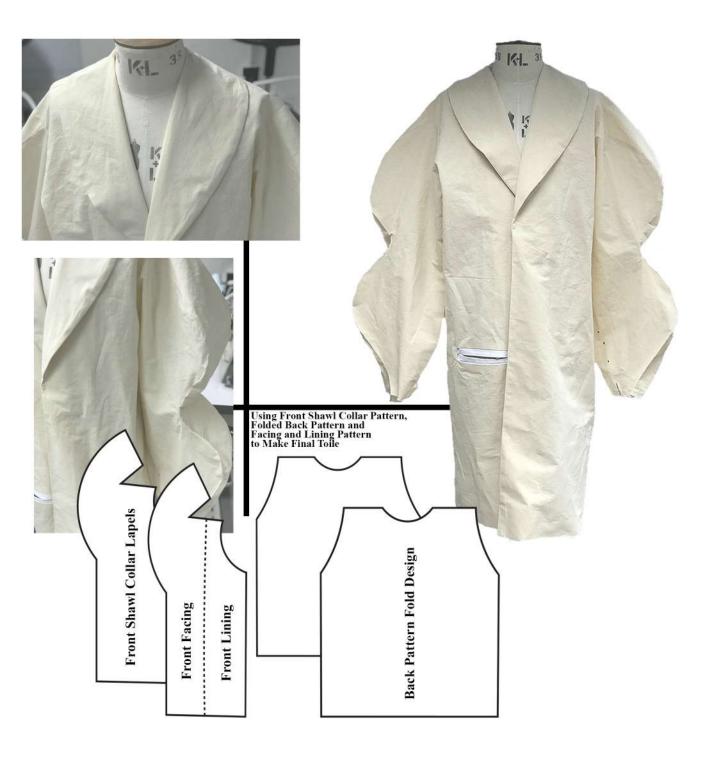

fe. But now I hope to be a fashion designer as inspired by my past memory, swim to create fashion design.



#### **RALPH LAUREN UNDERWEAR**



## MUSCLE

"I LIKE FORM, SHAPE AND STRENTH IN PICTURE." -HERB RITTS Think of most swimmers brings to mind the boautiful

Think of mael swimmers brings to mind the beautiful muscles of men.When I was swimmer, I had an elegant body shape through intense training. The curved man's muscles inspire me in this project.





#### Vintage Swimswear

# VINTAGE

The vintage swimwear detail and elegant shape are impressive. It aslo gives me a trendy. Neon signs were inspired by vintage photograps of Malibu beaches. Stitching detail like scribble.





Polo 🕅 Ralph Lauren











The Service Library v David Osbaldeston

















Polo 🖌 Ralph Lauren



Polo 🖌 Ralph Lauren



OUTFIT 1



























OUTFIT 6











## PH LAUREN x **KYLE DE CROWN** With White Project

TH