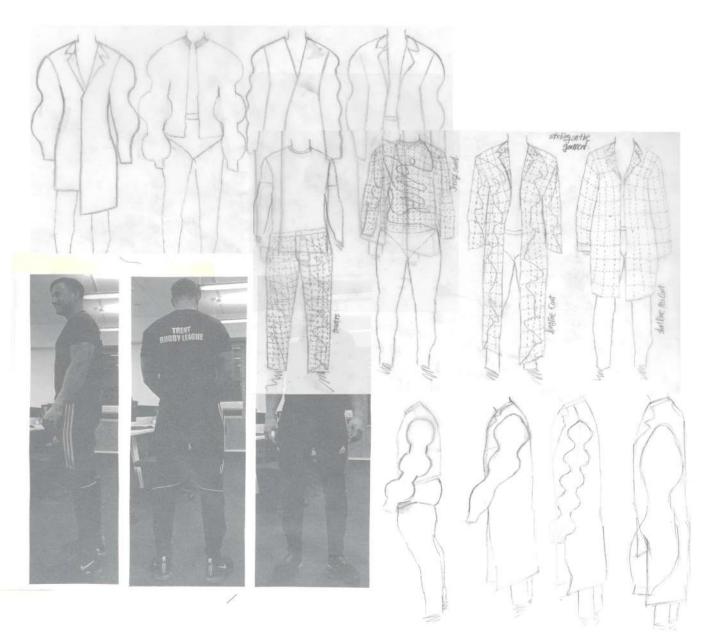

## MUSCLE

"I LIKE FORM, SHAPE AND STRENTH IN PICTURE." -HERB RITTS Think of most swimmers brings to mind the boautiful

Think of mael swimmers brings to mind the beautiful muscles of men.When I was swimmer, I had an elegant body shape through intense training. The curved man's muscles inspire me in this project.

#### Vintage Swimswear