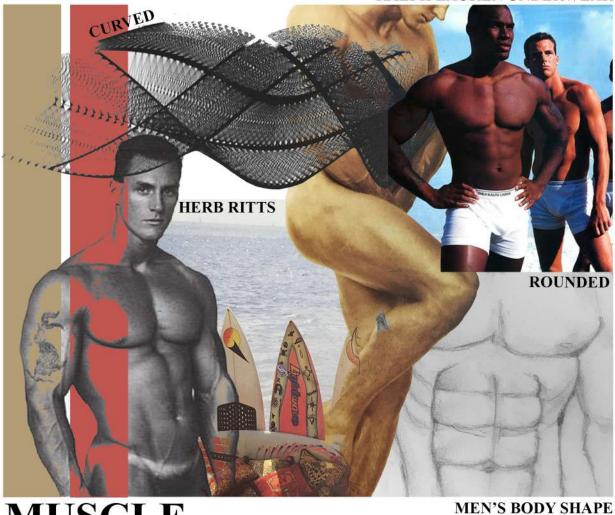

## MUSCLE

"I LIKE FORM, SHAPE AND STRENTH IN PICTURE." -HERB RITTS Think of most swimmers brings to mind the boautiful

Think of mael swimmers brings to mind the beautiful muscles of men.When I was swimmer, I had an elegant body shape through intense training. The curved man's muscles inspire me in this project.