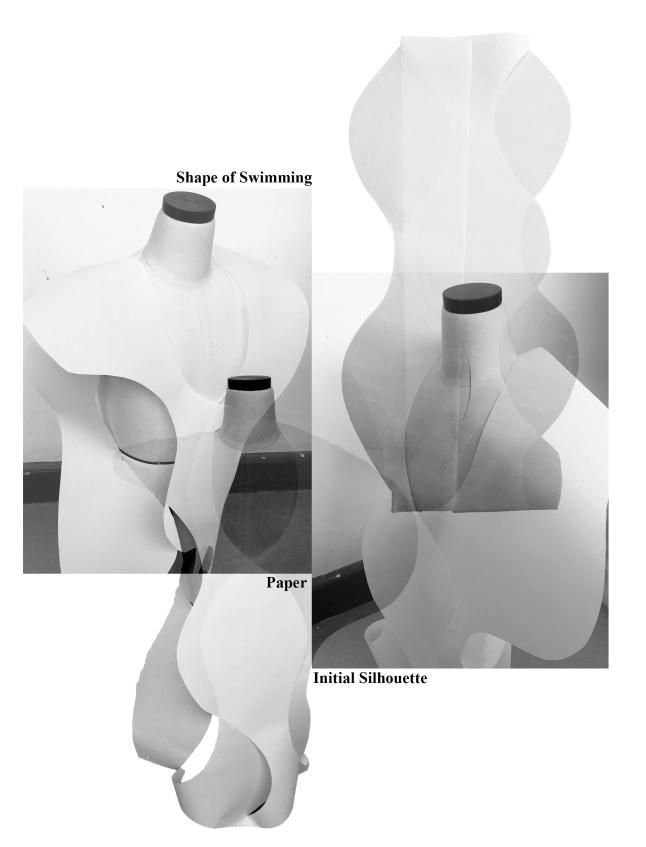

#### **SWIMM** G

"POWERFUL CREATIVITY OUT OF SIMPLICITY." I was a swimmer as a youth. Swimming was like part of my life. But now I hope to be a fashion designer as inspired by my past memory, swim to create fashion design.

## MUSCLE

"I LIKE FORM, SHAPE AND STRENTH IN PICTURE." -HERB RITTS Think of most swimmers brings to mind the boautiful

Think of mael swimmers brings to mind the beautiful muscles of men.When I was swimmer, I had an elegant body shape through intense training. The curved man's muscles inspire me in this project.