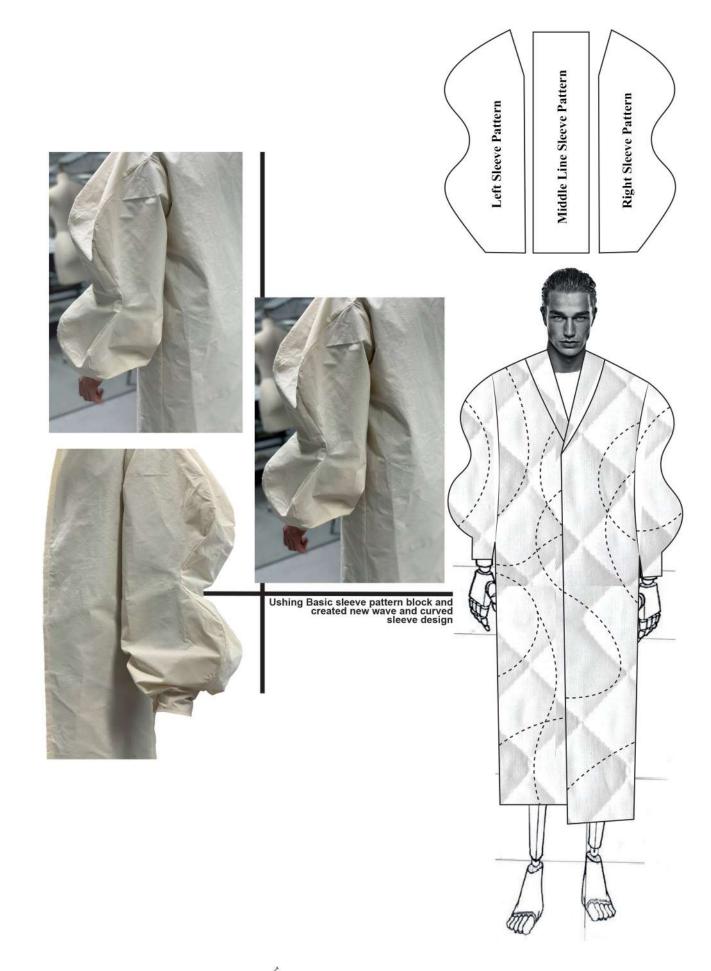

was like part of my life. But now I hope to be a fashion designer as inspired by my past memory, swim to create fashion design.



#### **RALPH LAUREN UNDERWEAR**



## MUSCLE

"I LIKE FORM, SHAPE AND STRENTH IN PICTURE." -HERB RITTS Think of most swimmers brings to mind the boautiful

Think of mael swimmers brings to mind the beautiful muscles of men.When I was swimmer, I had an elegant body shape through intense training. The curved man's muscles inspire me in this project.





#### Vintage Swimswear

# VINTAGE

The vintage swimwear detail and elegant shape are impressive. It aslo gives me a trendy. Neon signs were inspired by vintage photograps of Malibu beaches. Stitching detail like scribble.





Polo 🕅 Ralph Lauren











The Service Library v David Osbaldeston

















Polo 🖌 Ralph Lauren



Polo 🖌 Ralph Lauren



OUTFIT 1



























OUTFIT 6











## PH LAUREN x **KYLE DE CROWN** With White Project

TH