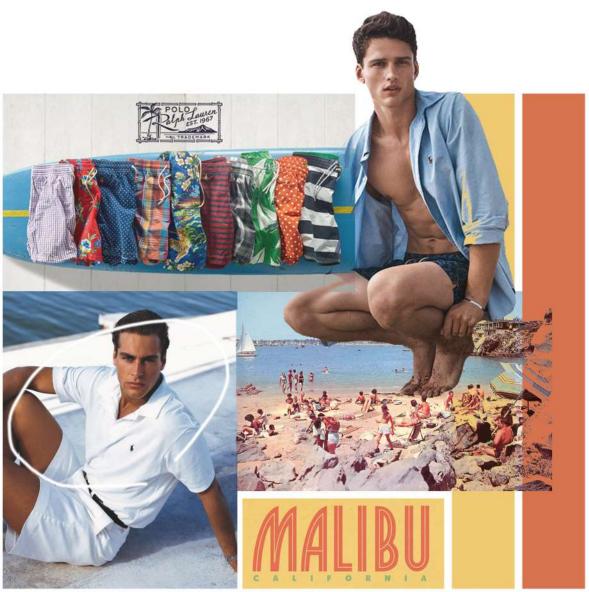

# VINTAGE

The vintage swimwear detail and elegant shape are impressive. It aslo gives me a trendy. Neon signs were inspired by vintage photograps of Malibu beaches. Stitching detail like scribble.

Polo 🕅 Ralph Lauren