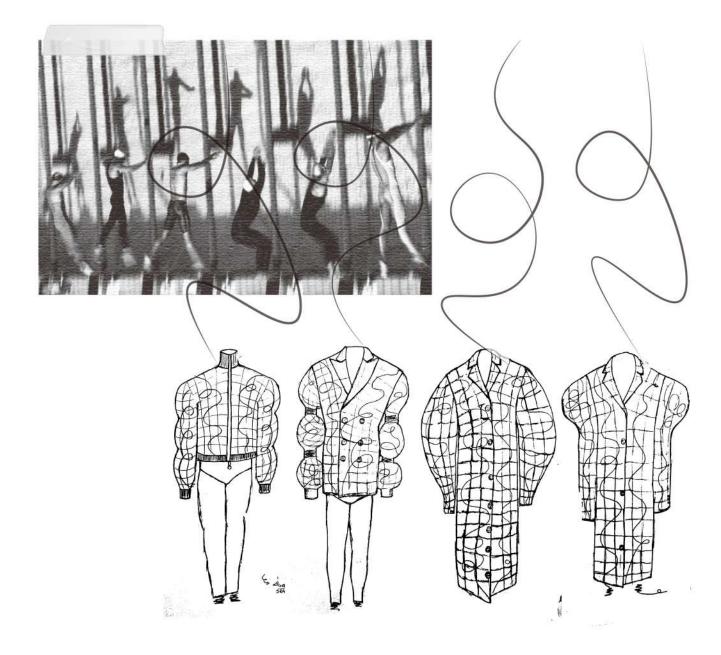

## MUSCLE

"I LIKE FORM, SHAPE AND STRENTH IN PICTURE." -HERB RITTS Think of most swimmers brings to mind the boautiful

Think of mael swimmers brings to mind the beautiful muscles of men.When I was swimmer, I had an elegant body shape through intense training. The curved man's muscles inspire me in this project.

#### Vintage Swimswear