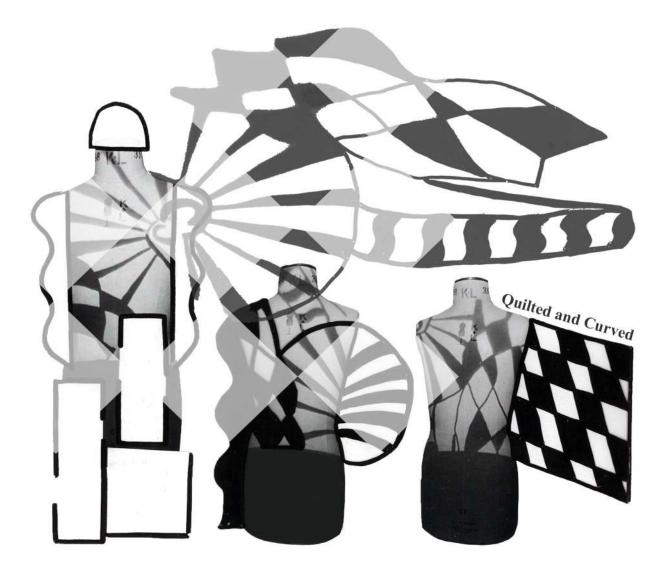

# VINTAGE

The vintage swimwear detail and elegant shape are impressive. It aslo gives me a trendy. Neon signs were inspired by vintage photograps of Malibu beaches. Stitching detail like scribble.

Polo 🕅 Ralph Lauren