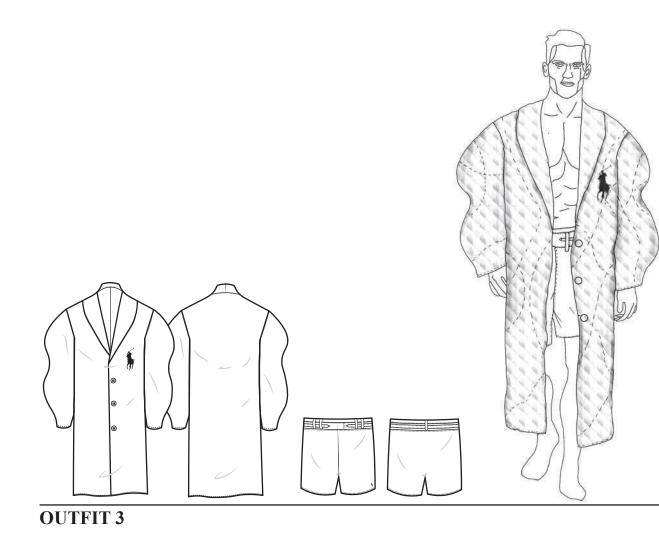

as inspired by my past memory, swim to create fashion design.



#### **RALPH LAUREN UNDERWEAR**



## MUSCLE

"I LIKE FORM, SHAPE AND STRENTH IN PICTURE." -HERB RITTS Think of most swimmers brings to mind the boautiful

Think of mael swimmers brings to mind the beautiful muscles of men.When I was swimmer, I had an elegant body shape through intense training. The curved man's muscles inspire me in this project.





#### Vintage Swimswear

# VINTAGE

The vintage swimwear detail and elegant shape are impressive. It aslo gives me a trendy. Neon signs were inspired by vintage photograps of Malibu beaches. Stitching detail like scribble.





Polo 🕅 Ralph Lauren











The Service Library v David Osbaldeston

















Polo 🖌 Ralph Lauren



Polo 🖌 Ralph Lauren



OUTFIT 1



























OUTFIT 6











## PH LAUREN x **KYLE DE CROWN** With White Project

TH