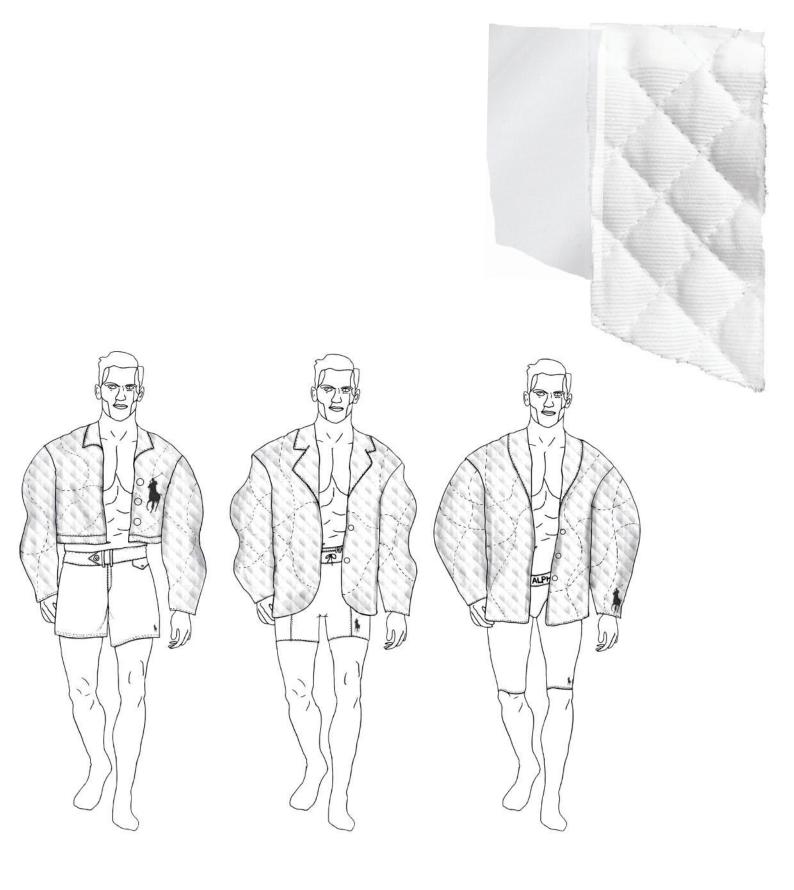

#### **RALPH LAUREN UNDERWEAR**

## MUSCLE

"I LIKE FORM, SHAPE AND STRENTH IN PICTURE." -HERB RITTS Think of most swimmers brings to mind the boautiful

Think of mael swimmers brings to mind the beautiful muscles of men.When I was swimmer, I had an elegant body shape through intense training. The curved man's muscles inspire me in this project.