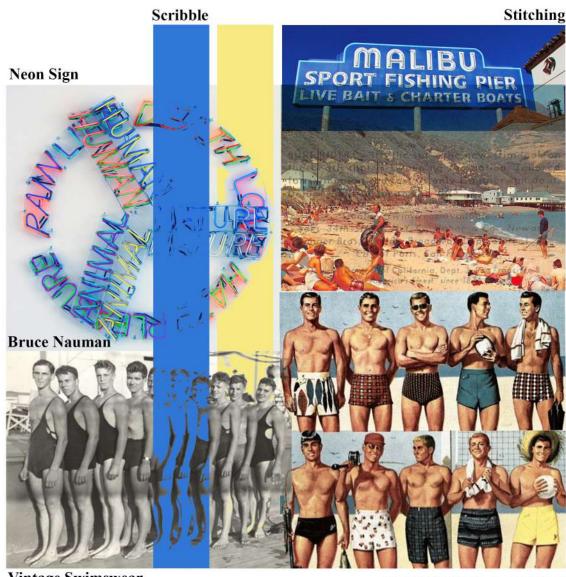

#### Vintage Swimswear

# VINTAGE

The vintage swimwear detail and elegant shape are impressive. It aslo gives me a trendy. Neon signs were inspired by vintage photograps of Malibu beaches. Stitching detail like scribble.

Polo 🕅 Ralph Lauren